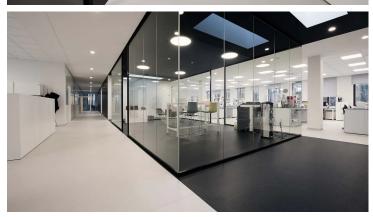

Unisensor is a Belgian biotech company strongly active in the agro-food industry. Unisensor improves food safety with screening solutions to detect antibiotics, mycotoxins, food fraud in dairy, cereal, honey, feed, meat and seafood industries.
Unisensor has become a major player in the development of advanced technologies that ensure the quality of food.

| Photographer    | Frank Gielen                                   |
|-----------------|------------------------------------------------|
| Installation by | Les Entreprises de Peintures Walhin -<br>Liège |
| Architect       | AAL Atelier Architecture Lavaux                |
| Project name    | Unisensor - Belgium                            |
| Location        | Seraing - Belgium                              |

## **Used Products**

Sphera Element black