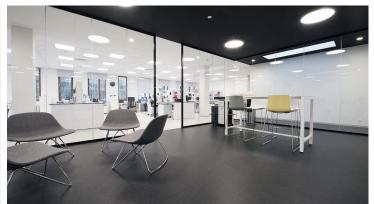

## creating better environments

Unisensor is a Belgian biotech company strongly active in the agro-food industry. Unisensor improves food safety with screening solutions to detect antibiotics, mycotoxins, food fraud in dairy, cereal, honey, feed, meat and seafood industries. Unisensor has become a major player in the development of advanced technologies that ensure the quality of food.

| Photographer    | Frank Gielen                                   |
|-----------------|------------------------------------------------|
| Installation by | Les Entreprises de Peintures Walhin -<br>Liège |
| Architect       | AAL Atelier Architecture Lavaux                |
| Project name    | Unisensor - Belgium                            |
| Location        | Seraing - Belgium                              |

## **Used Products**

Colorex EC moonstone

Sphera Element light neutral grey Sphera Element black

X Coral Grip MD sh