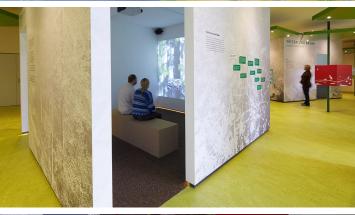

## creating better environments

The Unesco Biosphere Reserve is located in the Vessertal in Germany and is managed by the conservation authority administration. On the floor various Forbo floor coverings have been installed, like Eternal design vinyl sheet 11912 and 12622, Marmoleum Real 2713 and 3224 and Needlefelt Akzent in the colors 10726 and 10715. Forbo's Eternal digital print technique was used to create the map of the world.