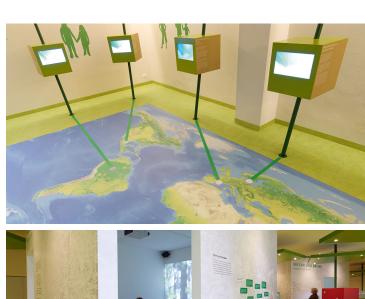

## creating better environments

The Unesco Biosphere Reserve is located in the Vessertal in Germany and is managed by the conservation authority administration. On the floor various Forbo floor coverings have been installed, like Eternal design vinyl sheet 11912 and 12622, Marmoleum Real 2713 and 3224 and Needlefelt Akzent in the colors 10726 and 10715. Forbo's Eternal digital print technique was used to create the map of the world.