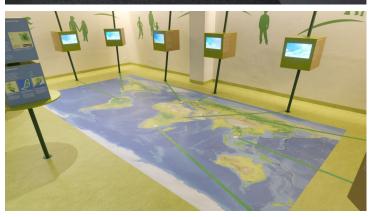

## creating better environments

The Unesco Biosphere Reserve is located in the Vessertal in Germany and is managed by the conservation authority administration. On the floor various Forbo floor coverings have been installed, like Eternal design vinyl sheet 11912 and 12622, Marmoleum Real 2713 and 3224 and Needlefelt Akzent in the colors 10726 and 10715. Forbo's Eternal digital print technique was used to create the map of the world.