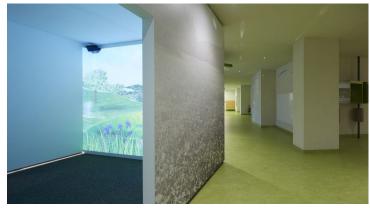

## creating better environments

The Unesco Biosphere Reserve is located in the Vessertal in Germany and is managed by the conservation authority administration. On the floor various Forbo floor coverings have been installed, like Eternal design vinyl sheet 11912 and 12622, Marmoleum Real 2713 and 3224 and Needlefelt Akzent in the colors 10726 and 10715. Forbo's Eternal digital print technique was used to create the map of the world.