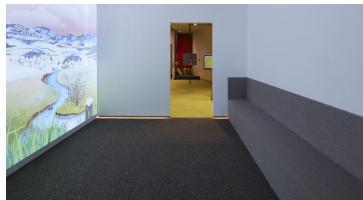

## creating better environments

The Unesco Biosphere Reserve is located in the Vessertal in Germany and is managed by the conservation authority administration. On the floor various Forbo floor coverings have been installed, like Eternal design vinyl sheet 11912 and 12622, Marmoleum Real 2713 and 3224 and Needlefelt Akzent in the colors 10726 and 10715. Forbo's Eternal digital print technique was used to create the map of the world.