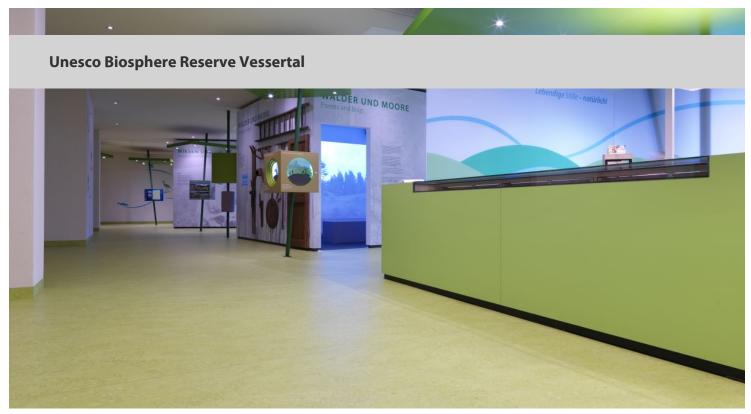

## creating better environments

The Unesco Biosphere Reserve is located in the Vessertal in Germany and is managed by the conservation authority administration. On the floor various Forbo floor coverings have been installed, like Eternal design vinyl sheet 11912 and 12622, Marmoleum Real 2713 and 3224 and Needlefelt Akzent in the colors 10726 and 10715. Forbo's Eternal digital print technique was used to create the map of the world.