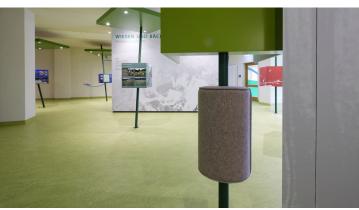

## creating better environments

The Unesco Biosphere Reserve is located in the Vessertal in Germany and is managed by the conservation authority administration. On the floor various Forbo floor coverings have been installed, like Eternal design vinyl sheet 11912 and 12622, Marmoleum Real 2713 and 3224 and Needlefelt Akzent in the colors 10726 and 10715. Forbo's Eternal digital print technique was used to create the map of the world.