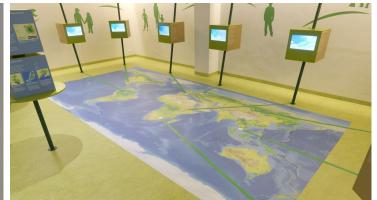

## **Unesco Biosphere Reserve Vessertal**

The Unesco Biosphere Reserve is located in the Vessertal in Germany and is managed by the conservation authority administration. On the floor various Forbo floor coverings have been installed, like Eternal design vinyl sheet 11912 and 12622, Marmoleum Real 2713 and 3224 and Needlefelt Akzent in the colors 10726 and 10715. Forbo's Eternal digital print technique was used to create the map of the world.