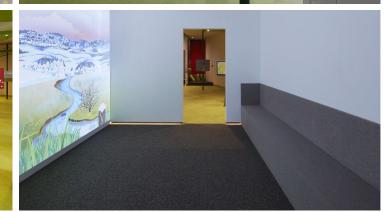

## **Unesco Biosphere Reserve Vessertal**

The Unesco Biosphere Reserve is located in the Vessertal in Germany and is managed by the conservation authority administration. On the floor various Forbo floor coverings have been installed, like Eternal design vinyl sheet 11912 and 12622, Marmoleum Real 2713 and 3224 and Needlefelt Akzent in the colors 10726 and 10715. Forbo's Eternal digital print technique was used to create the map of the world.