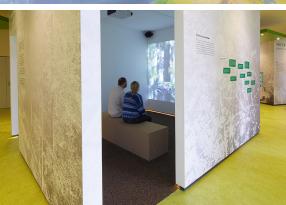

## **Unesco Biosphere Reserve Vessertal**

The Unesco Biosphere Reserve is located in the Vessertal in Germany and is managed by the conservation authority administration. On the floor various Forbo floor coverings have been installed, like Eternal design vinyl sheet 11912 and 12622, Marmoleum Real 2713 and 3224 and Needlefelt Akzent in the colors 10726 and 10715. Forbo's Eternal digital print technique was used to create the map of the world.