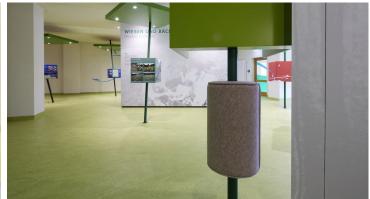

## **Unesco Biosphere Reserve Vessertal**

The Unesco Biosphere Reserve is located in the Vessertal in Germany and is managed by the conservation authority administration. On the floor various Forbo floor coverings have been installed, like Eternal design vinyl sheet 11912 and 12622, Marmoleum Real 2713 and 3224 and Needlefelt Akzent in the colors 10726 and 10715. Forbo's Eternal digital print technique was used to create the map of the world.