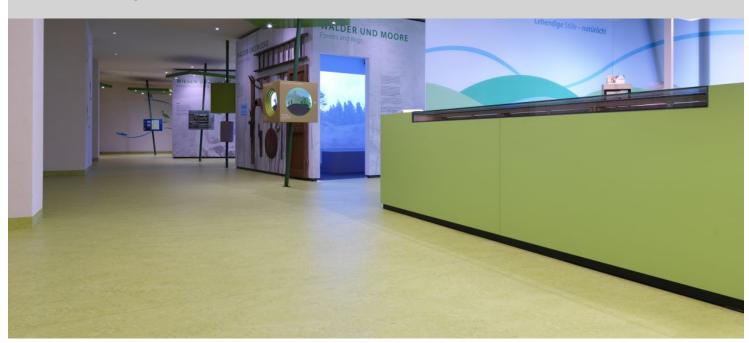

## **Unesco Biosphere Reserve Vessertal**

The Unesco Biosphere Reserve is located in the Vessertal in Germany and is managed by the conservation authority administration. On the floor various Forbo floor coverings have been installed, like Eternal design vinyl sheet 11912 and 12622, Marmoleum Real 2713 and 3224 and Needlefelt Akzent in the colors 10726 and 10715. Forbo's Eternal digital print technique was used to create the map of the world.