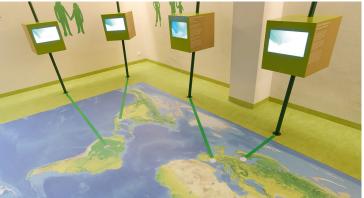

## **Unesco Biosphere Reserve Vessertal**

The Unesco Biosphere Reserve is located in the Vessertal in Germany and is managed by the conservation authority administration. On the floor various Forbo floor coverings have been installed, like Eternal design vinyl sheet 11912 and 12622, Marmoleum Real 2713 and 3224 and Needlefelt Akzent in the colors 10726 and 10715. Forbo's Eternal digital print technique was used to create the map of the world.