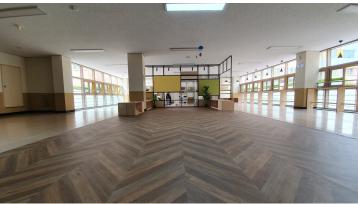

## creating better environments

In the Ulsan Elementary School in South Korea, a beautiful herringbone pattern from Eternal Wood design vinyl sheet (colour 36022) has been installed on the floor. This brown wood design combines perfectly with the bright colours of Forbo Bulletin Board pinboard linoleum that has been installed on various wall panels.

Project name Ulsan Elementary School

Location Ulsan, South Korea