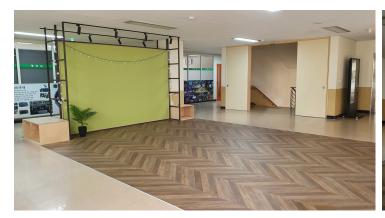

## creating better environments

In the Ulsan Elementary School in South Korea, a beautiful herringbone pattern from Eternal Wood design vinyl sheet (colour 36022) has been installed on the floor. This brown wood design combines perfectly with the bright colours of Forbo Bulletin Board pinboard linoleum that has been installed on various wall panels.

Project name Ulsan Elementary School

Location Ulsan, South Korea