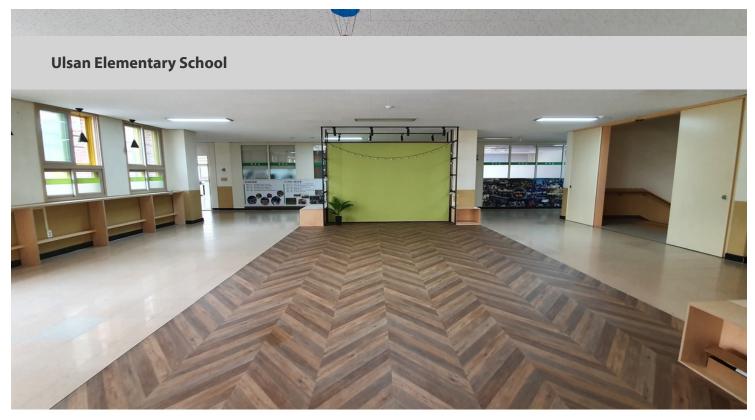

## creating better environments

In the Ulsan Elementary School in South Korea, a beautiful herringbone pattern from Eternal Wood design vinyl sheet (colour 36022) has been installed on the floor. This brown wood design combines perfectly with the bright colours of Forbo Bulletin Board pinboard linoleum that has been installed on various wall panels.

Project name Ulsan Elementary School

Location Ulsan, South Korea