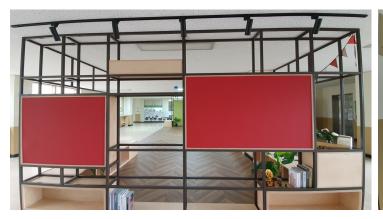

## creating better environments

In the Ulsan Elementary School in South Korea, a beautiful herringbone pattern from Eternal Wood design vinyl sheet (colour 36022) has been installed on the floor. This brown wood design combines perfectly with the bright colours of Forbo Bulletin Board pinboard linoleum that has been installed on various wall panels.

## **Used Products**

Eternal Wood classic herringbone

Bulletin Board fresh pineapple

Bulletin Board baby lettuce

Bulletin Board

https://www.forbo.com/flooring/en-gl