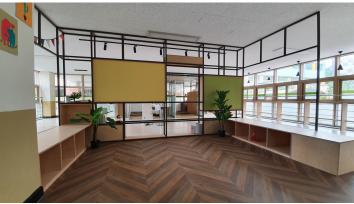

## creating better environments

In the Ulsan Elementary School in South Korea, a beautiful herringbone pattern from Eternal Wood design vinyl sheet (colour 36022) has been installed on the floor. This brown wood design combines perfectly with the bright colours of Forbo Bulletin Board pinboard linoleum that has been installed on various wall panels.

## **Used Products**

Eternal Wood classic herringbone

Bulletin Board fresh pineapple

Bulletin Board baby lettuce

Bulletin Board

https://www.forbo.com/flooring/en-gl