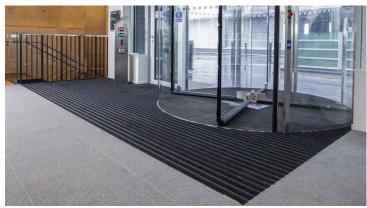

Opened in September 2022, the UCL East Campus in Stratford, London, includes apartments for over 500 students, cafes, a shop, a cinema and public art installations. This means that the campus can expect thousands of students and visitors to walk through their entrances each day, so the installation of an effective entrance flooring system was essential. Launched in the summer of 2022, Nuway Grid Black Anodised offers a stylish but contemporary alternative to Nuway Tuftiguard Black Anodised. Offering a modern aesthetic along with a 7-year warranty (as it was installed by Master Matting, a FESSI Contractor), Nuway Grid Black Anodised is the perfect product for this Campus as it can withstand heavy foot and wheeled traffic and help to reduce slips, trips and falls within the building by removing brought in dirt and moistures.

## **Featured Flooring Products**