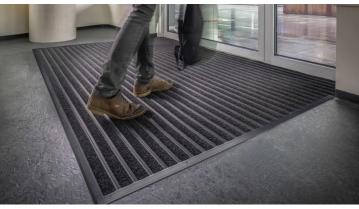

Opened in September 2022, the UCL East Campus in Stratford, London, includes apartments for over 500 students, cafes, a shop, a cinema and public art installations. This means that the campus can expect thousands of students and visitors to walk through their entrances each day, so the installation of an effective entrance flooring system was essential. Launched in the summer of 2022, Nuway Grid Black Anodised offers a stylish but contemporary alternative to Nuway Tuftiguard Black Anodised. Offering a modern aesthetic along with a 7-year warranty (as it was installed by Master Matting, a FESSI Contractor), Nuway Grid Black Anodised is the perfect product for this Campus as it can withstand heavy foot and wheeled traffic and help to reduce slips, trips and falls within the building by removing brought in dirt and moistures.

## **Featured Flooring Products**