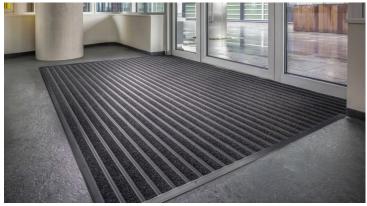

students, cafes, a shop, a cinema and public art installations. This means that the campus can expect thousands of students and visitors to walk through their entrances each day, so the installation of an effective entrance flooring system was essential. Launched in the summer of 2022, Nuway Grid Black Anodised offers a stylish but contemporary alternative to Nuway Tuftiguard Black Anodised. Offering a modern aesthetic along with a 7-year warranty (as it was installed by Master Matting, a FESSI Contractor), Nuway Grid Black Anodised is the perfect product for this Campus as it can withstand heavy foot and wheeled traffic and help to reduce slips, trips and falls within the building by removing brought in dirt and moistures.

Location Stratford, London

## **Featured Flooring Products**