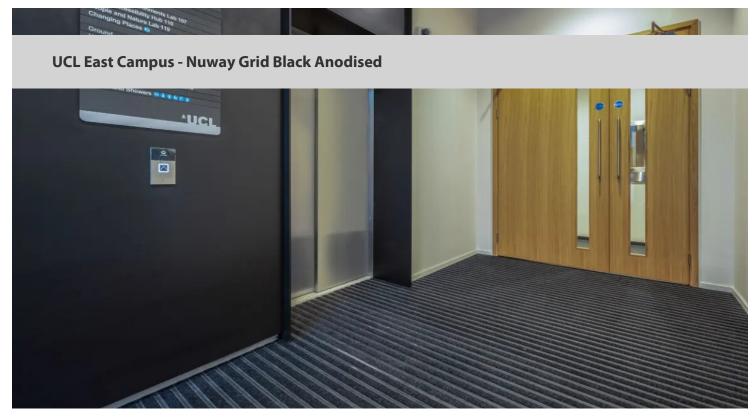

Opened in September 2022, the UCL East Campus in Stratford, London, includes apartments for over 500 students, cafes, a shop, a cinema and public art installations. This means that the campus can expect thousands of students and visitors to walk through their entrances each day, so the installation of an effective entrance flooring system was essential. Launched in the summer of 2022, Nuway Grid Black Anodised offers a stylish but contemporary alternative to Nuway Tuftiguard Black Anodised. Offering a modern aesthetic along with a 7-year warranty (as it was installed by Master Matting, a FESSI Contractor), Nuway Grid Black Anodised is the perfect product for this Campus as it can withstand heavy foot and wheeled traffic and help to reduce slips, trips and falls within the building by removing brought in dirt and moistures.