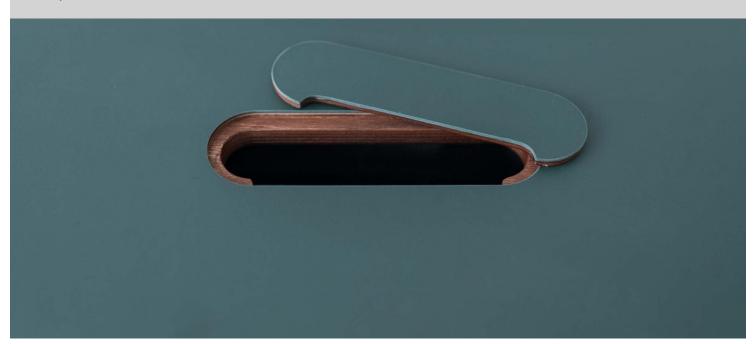

## Tystnad, Poznan, Poland

The Tystnad model by Deskwise, inspired by the Scandinavian approach to design, i.e. a combination of minimalism and ecological raw materials. It refers to the harmony between a person and the place where we spend a significant part of our time. Peace and love with which we surround users with our desks have a positive effect on the effects of work and well-being. We wanted our products to be completely natural, which is why the perfect combination is real wood in various forms, steel and Forbo linoleum, giving the product a completely unknown experience, increasing the comfort of use more than it was ever possible before. That is why the desks we offer are the perfect choice for demanding people who value high class, aesthetics and elegance.