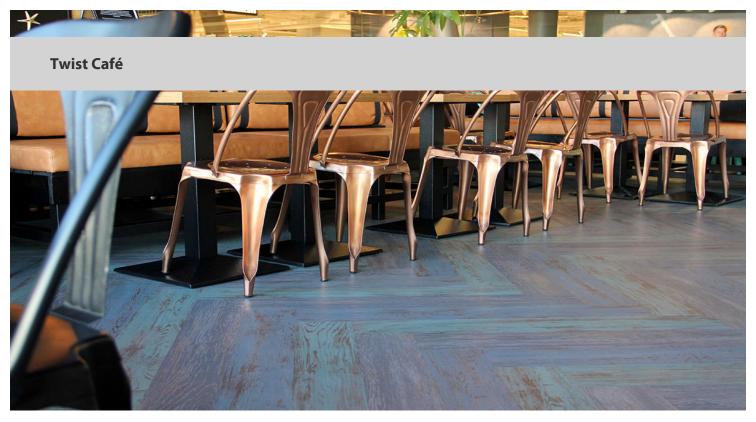

"Twist Cafe is located in Kamppi Shopping Centre in the heart of Helsinki. The interior of Twist Cafe has a clear New York-inspired influence with a twist. Our aim was to create a distinctive space and laid back interior design. We wanted the interior design of Twist Cafe also to reflect and generate an authentic Brooklyn style deli atmosphere and customer experience." Jaana Ekman

## Izmantotie grīdas segumi

Alura Wood green reclaimed wood

Alura Wood grey reclaimed wood

Alura Wood blue reclaimed wood

https://www.forbo.com/flooring/lv-lv