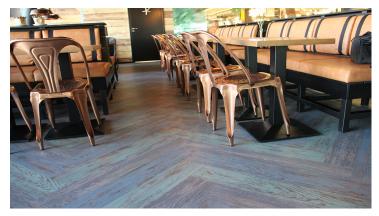

creating better environments

"Twist Cafe is located in Kamppi Shopping Centre in the heart of Helsinki. The interior of Twist Cafe has a clear New York-inspired influence with a twist. Our aim was to create a distinctive space and laid back interior design. We wanted the interior design of Twist Cafe also to reflect and generate an authentic Brooklyn style deli atmosphere and customer experience." Jaana Ekman

## **Used Products**

Allura Wood green reclaimed wood

Allura Wood blue reclaimed wood

https://www.forbo.com/flooring/en-aa