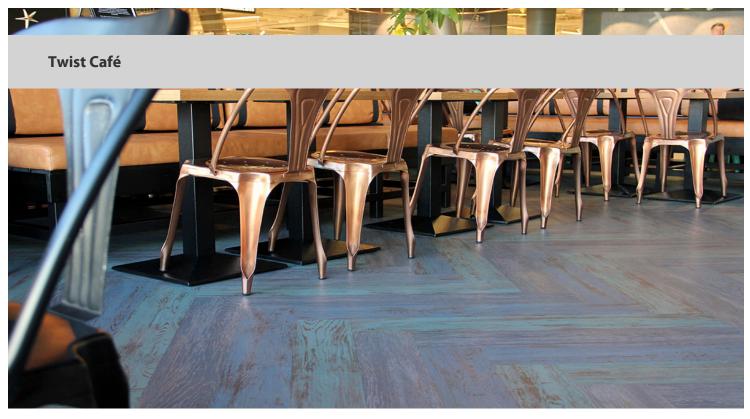

creating better environments

"Twist Cafe is located in Kamppi Shopping Centre in the heart of Helsinki. The interior of Twist Cafe has a clear New York-inspired influence with a twist. Our aim was to create a distinctive space and laid back interior design. We wanted the interior design of Twist Cafe also to reflect and generate an authentic Brooklyn style deli atmosphere and customer experience." Jaana Ekman

## **Used Products**

Allura Wood green reclaimed wood

Allura Wood blue reclaimed wood

https://www.forbo.com/flooring/en-aa