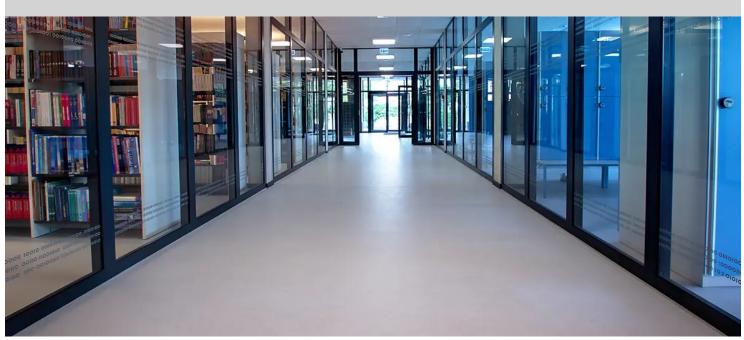

## Tukuma 2 secondary school

The project consists of compact play areas where children can experiment and learn. The areas for babies and toddlers are distinguished by circles of a different colours. The Modul'Up flooring by Forbo was chosen for its good acoustic performance.

## **Used Products**

| Marmoleum<br>Fresco<br>aqua | Marmoleum<br>Fresco<br>lilac | Marmoleum Real<br>blue | Marmoleum<br>Fresco<br>turquoise | Marmoleum<br>Fresco<br>silver shadow | Marmoleum Real<br>fresco blue |
|-----------------------------|------------------------------|------------------------|----------------------------------|--------------------------------------|-------------------------------|
| Marmoleum Real<br>violet    | Marmoleum Real<br>arabesque  |                        |                                  |                                      |                               |