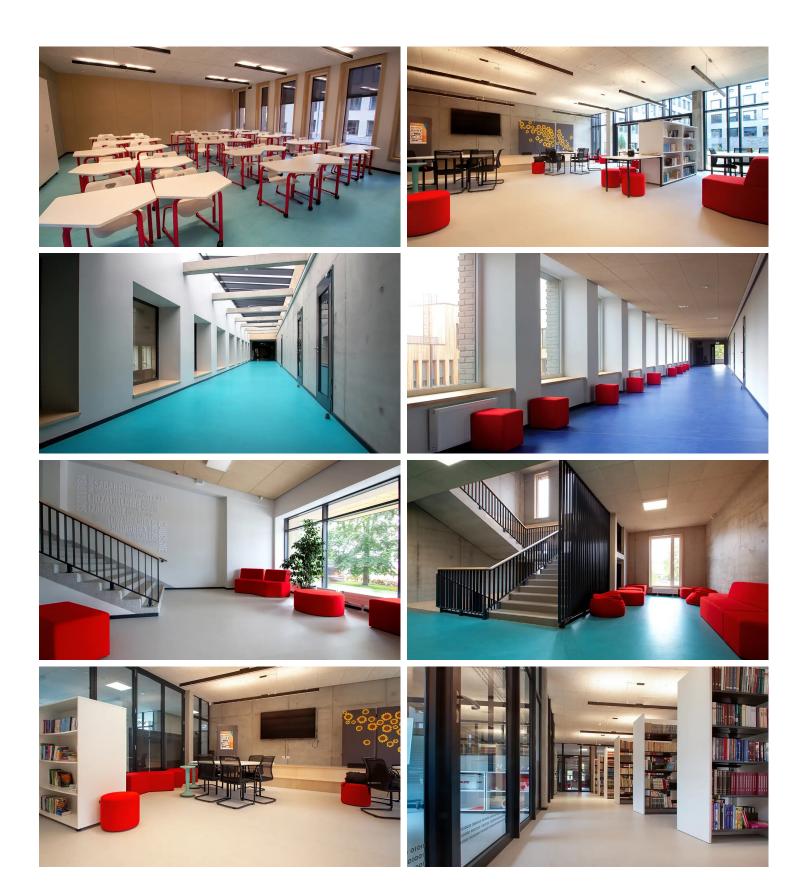

## Tukuma 2 secondary school

The project consists of compact play areas where children can experiment and learn. The areas for babies and toddlers are distinguished by circles of a different colours. The Modul'Up flooring by Forbo was chosen for its good acoustic performance.

## **Used Products**

| Marmoleum<br>Fresco<br>aqua | Marmoleum<br>Fresco<br>lilac | Marmoleum Real<br>blue | Marmoleum<br>Fresco<br>turquoise | Marmoleum<br>Fresco<br>silver shadow | Marmoleum Real<br>fresco blue |
|-----------------------------|------------------------------|------------------------|----------------------------------|--------------------------------------|-------------------------------|
| Marmoleum Real<br>violet    | Marmoleum Real<br>arabesque  |                        |                                  |                                      |                               |