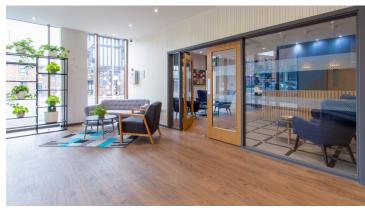

Capturing the traditional charm of the Tudor period, London-based design studio, Upcircle, designed Chester's newest student accommodation by taking inspiration from the city's history and architecture. With the help of Forbo Flooring Systems' comprehensive portfolio, including its recently refreshed Allura Luxury Vinyl Tile (LVT) collection, a warm, striking and sophisticated interior was created. From the branding and signage through to the interior design, Upcircle's multi-disciplinary expertise has helped to shape Fresh Student Living's latest development, Tudor Place. Located only a stone's throw away from Chester City Centre, the four-block student accommodation complex comprises 323 bedrooms and studios, as well as an array of modern facilities such as an on-site gym, a multi-media room and a communal lounge.

Izmantotie grīdas segumi

Sarlon Oak

Allura Wood deep country oak

Allura Wood white autumn oak

Coral Classic mouse grey