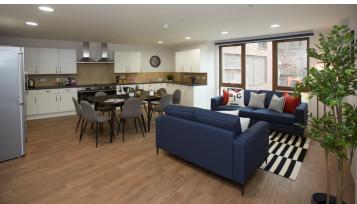

Capturing the traditional charm of the Tudor period, London-based design studio, Upcircle, designed Chester's newest student accommodation by taking inspiration from the city's history and architecture. With the help of Forbo Flooring Systems' comprehensive portfolio, including its recently refreshed Allura Luxury Vinyl Tile (LVT) collection, a warm, striking and sophisticated interior was created. From the branding and signage through to the interior design, Upcircle's multi-disciplinary expertise has helped to shape Fresh Student Living's latest development, Tudor Place. Located only a stone's throw away from Chester City Centre, the four-block student accommodation complex comprises 323 bedrooms and studios, as well as an array of modern facilities such as an on-site gym, a multi-media room and a communal lounge.

Izmantotie grīdas segumi

Sarlon Oak

Allura Wood deep country oak

Allura Wood white autumn oak

Coral Classic mouse grey