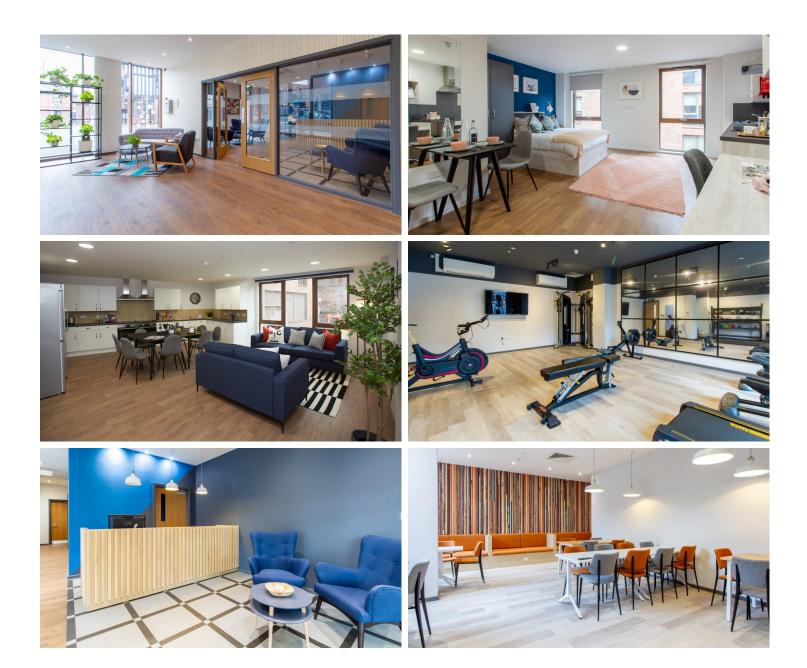

## **Tudor Place Student Accommodation**

Capturing the traditional charm of the Tudor period, London-based design studio, Upcircle, designed Chester's newest student accommodation by taking inspiration from the city's history and architecture. With the help of Forbo Flooring Systems' comprehensive portfolio, including its recently refreshed Állura Luxury Vinyl Tile (LVT) collection, a warm, striking and sophisticated interior was created. From the branding and signage through to the interior design, Upcircle's multi-disciplinary expertise has helped to shape Fresh Student Living's latest development, Tudor Place. Located only a stone's throw away from Chester City Centre, the four-block student accommodation complex comprises 323 bedrooms and studios, as well as an array of modern facilities such as an on-site gym, a multi-media room and a communal lounge.