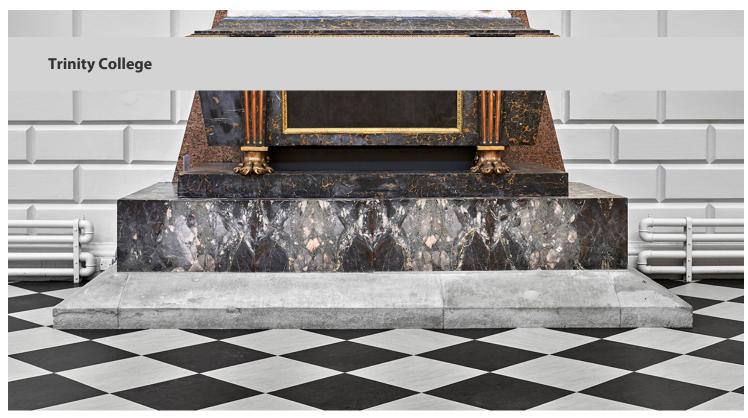

## creating better environments

The historic campus is located in the heart of Dublin city centre at the meeting place of the retail and cultural districts. Trinity is Ireland's highest ranked university. When they replaced the old linoleum floor they wanted to maintain the original look and feel of the building, and chose for Marmoleum Modular tiles in black and white. Marmoleum is a natural, sustainable floor covering and very hard wearing. (Client: Trinity College, Monica Janson)