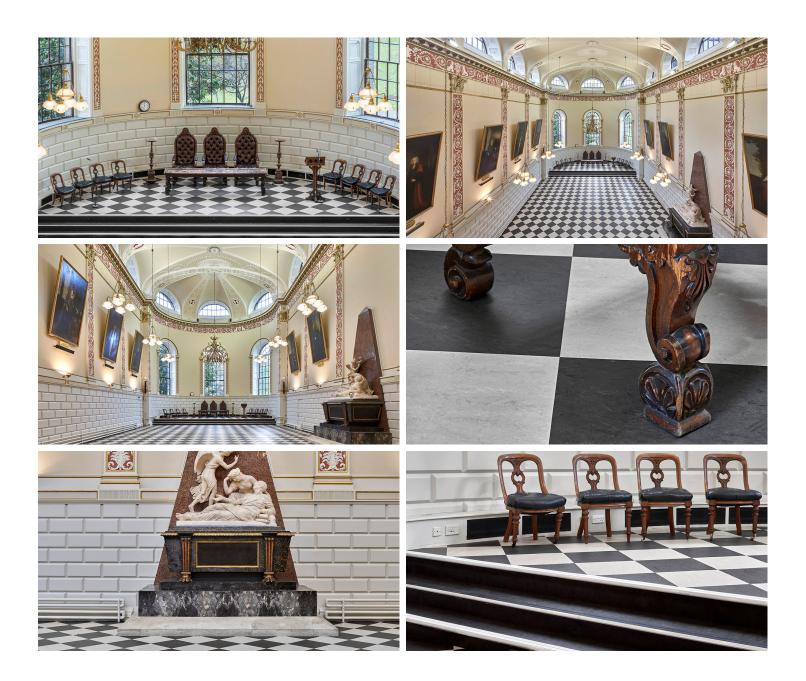

## creating better environments

The historic campus is located in the heart of Dublin city centre at the meeting place of the retail and cultural districts. Trinity is Ireland's highest ranked university. When they replaced the old linoleum floor they wanted to maintain the original look and feel of the building, and chose for Marmoleum Modular tiles in black and white. Marmoleum is a natural, sustainable floor covering and very hard wearing. (Client: Trinity College, Monica Janson)