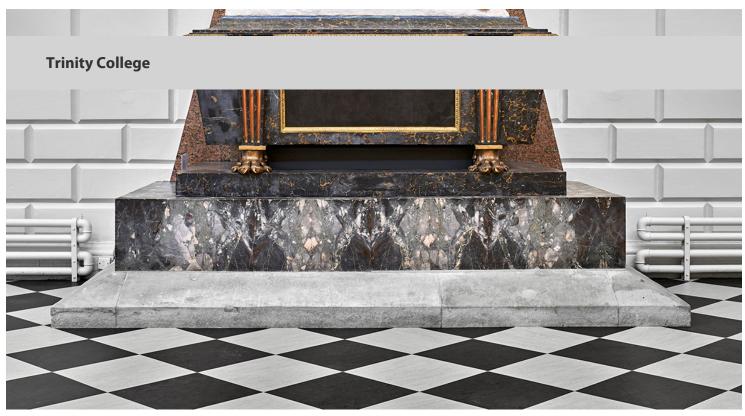

## creating better environments

The historic campus is located in the heart of Dublin city centre at the meeting place of the retail and cultural districts. Trinity is Ireland's highest ranked university. When they replaced the old linoleum floor they wanted to maintain the original look and feel of the building, and chose for Marmoleum Modular tiles in black and white. Marmoleum is a natural, sustainable floor covering and very hard wearing. (Client: Trinity College, Monica Janson)