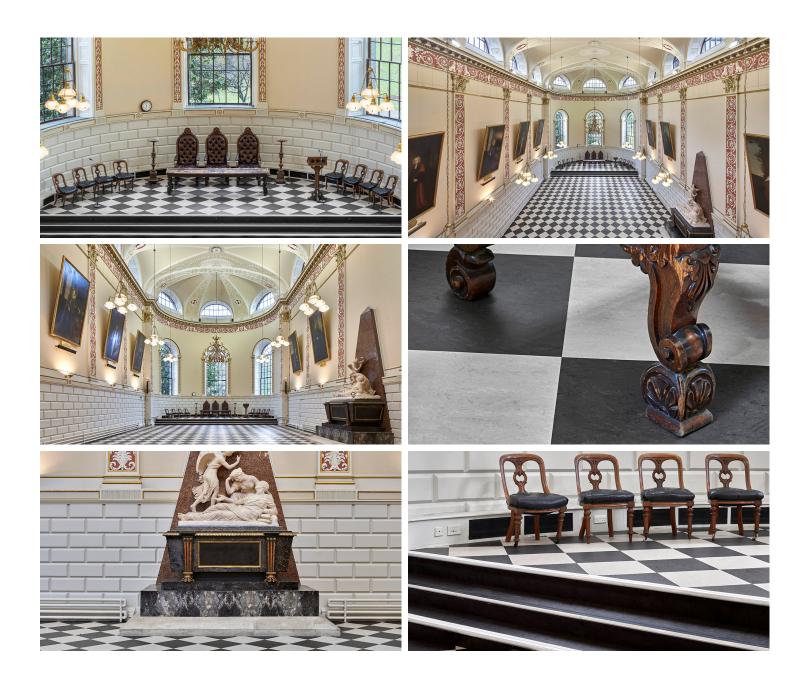

## creating better environments

The historic campus is located in the heart of Dublin city centre at the meeting place of the retail and cultural districts. Trinity is Ireland's highest ranked university. When they replaced the old linoleum floor they wanted to maintain the original look and feel of the building, and chose for Marmoleum Modular tiles in black and white. Marmoleum is a natural, sustainable floor covering and very hard wearing. (Client: Trinity College, Monica Janson)