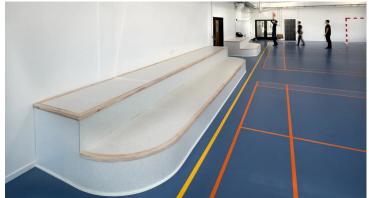

## **Tradium Toolbox**

ToolBox is a multi-functioning house that allows for all kinds of sports and noise in workshops and sports halls. "For the owner it was generally important that the floors were easy to clean and maintain in an environment where it is exposed to a lot of wear and tear. Since the floor was to be used in a school, it was important to us that the floor was durable - Sphera Element has a great performance which makes the floor practical. At the same time, we needed a floor in a neutral and homogeneous colour palette, which focuses on the raw and rustic surroundings. Moreover, it is always a plus in our book when the production of the material is environmentally conscious! The linoleum floor was used in the teaching rooms due to its noise reduction properties and wear resistance. In addition, it was important that the floor pattern was discreet and able to camouflage any scratches."