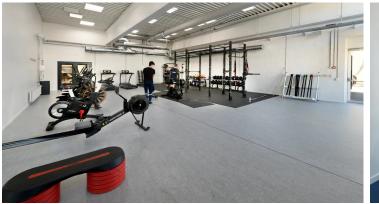

## **Tradium Toolbox**

ToolBox is a multi-functioning house that allows for all kinds of sports and noise in workshops and sports halls. "For the owner it was generally important that the floors were easy to clean and maintain in an environment where it is exposed to a lot of wear and tear. Since the floor was to be used in a school, it was important to us that the floor was durable - Sphera Element has a great performance which makes the floor practical. At the same time, we needed a floor in a neutral and homogeneous colour palette, which focuses on the raw and rustic surroundings. Moreover, it is always a plus in our book when the production of the material is environmentally conscious! The linoleum floor was used in the teaching rooms due to its noise reduction properties and wear resistance. In addition, it was important that the floor pattern was discreet and able to camouflage any scratches."