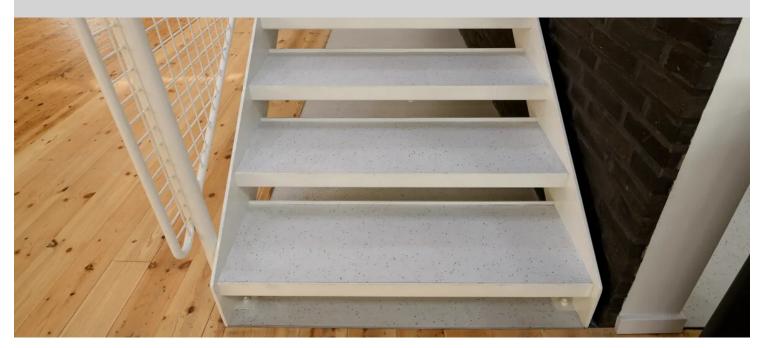

## **Tradium Toolbox**

ToolBox is a multi-functioning house that allows for all kinds of sports and noise in workshops and sports halls. "For the owner it was generally important that the floors were easy to clean and maintain in an environment where it is exposed to a lot of wear and tear. Since the floor was to be used in a school, it was important to us that the floor was durable - Sphera Element has a great performance which makes the floor practical. At the same time, we needed a floor in a neutral and homogeneous colour palette, which focuses on the raw and rustic surroundings. Moreover, it is always a plus in our book when the production of the material is environmentally conscious! The linoleum floor was used in the teaching rooms due to its noise reduction properties and wear resistance. In addition, it was important that the floor pattern was discreet and able to camouflage any scratches."

## Izmantotie grīdas segumi

Sphera Evolution satin

Marmoleum Real dove grey