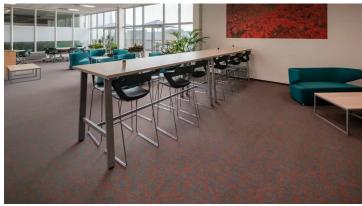

## creating better environments

Flotex flocked flooring is a popular floor covering that combines the best characteristics of carpets and resilient floor coverings. Architect Mrs. Daňkova is a certified ergo specialist, and the unique properties of the Flotex covering fully fit into the concept of ergonomically designed interior. The architect has excellent experience with Flotex with regard to resistance, durability, comfort, acoustic impact noise reduction and slip resistance. Easy cleaning and maintenance and water resistance are also a benefit. It was the emphasis on ergonomic space solutions that spurred the investor to choose for Flotex in the modular planks variant.

Izmantotie grīdas segumi

Flotex Triad

Flotex Triad red line

beton concrete

Allura DR5 Wood rustic anthracite oak (150x28 cm)