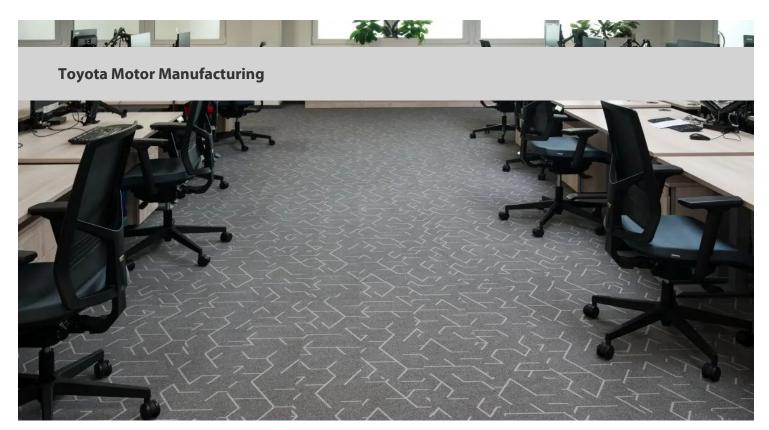

## creating better environments

Flotex flocked flooring is a popular floor covering that combines the best characteristics of carpets and resilient floor coverings. Architect Mrs. Daňkova is a certified ergo specialist, and the unique properties of the Flotex covering fully fit into the concept of ergonomically designed interior. The architect has excellent experience with Flotex with regard to resistance, durability, comfort, acoustic impact noise reduction and slip resistance. Easy cleaning and maintenance and water resistance are also a benefit. It was the emphasis on ergonomic space solutions that spurred the investor to choose for Flotex in the modular planks variant.

Izmantotie grīdas segumi

Flotex Triad

Flotex Triad red line

beton concrete

Allura DR5 Wood rustic anthracite oak (150x28 cm)