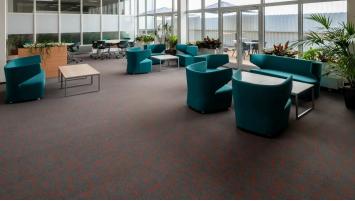

## creating better environments

Flotex flocked flooring is a popular floor covering that combines the best characteristics of carpets and resilient floor coverings. Architect Mrs. Daňkova is a certified ergo specialist, and the unique properties of the Flotex covering fully fit into the concept of ergonomically designed interior. The architect has excellent experience with Flotex with regard to resistance, durability, comfort, acoustic impact noise reduction and slip resistance. Easy cleaning and maintenance and water resistance are also a benefit. It was the emphasis on ergonomic space solutions that spurred the investor to choose for Flotex in the modular planks variant.

Izmantotie grīdas segumi

Flotex Triad

Flotex Triad red line

beton concrete

Allura DR5 Wood rustic anthracite oak (150x28 cm)