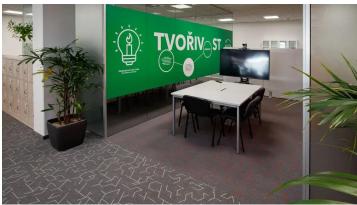

## creating better environments

Flotex flocked flooring is a popular floor covering that combines the best characteristics of carpets and resilient floor coverings. Architect Mrs. Daňkova is a certified ergo specialist, and the unique properties of the Flotex covering fully fit into the concept of ergonomically designed interior. The architect has excellent experience with Flotex with regard to resistance, durability, comfort, acoustic impact noise reduction and slip resistance. Easy cleaning and maintenance and water resistance are also a benefit. It was the emphasis on ergonomic space solutions that spurred the investor to choose for Flotex in the modular planks variant.

Izmantotie grīdas segumi

Flotex Triad

Flotex Triad red line

beton concrete

Allura DR5 Wood rustic anthracite oak (150x28 cm)