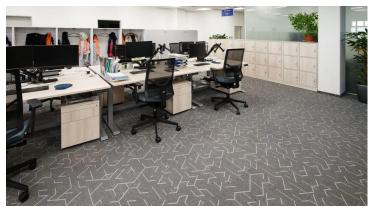

## creating better environments

Flotex flocked flooring is a popular floor covering that combines the best characteristics of carpets and resilient floor coverings. Architect Mrs. Daňkova is a certified ergo specialist, and the unique properties of the Flotex covering fully fit into the concept of ergonomically designed interior. The architect has excellent experience with Flotex with regard to resistance, durability, comfort, acoustic impact noise reduction and slip resistance. Easy cleaning and maintenance and water resistance are also a benefit. It was the emphasis on ergonomic space solutions that spurred the investor to choose for Flotex in the modular planks variant.

Izmantotie grīdas segumi

Flotex Triad

Flotex Triad red line

beton concrete

Allura DR5 Wood rustic anthracite oak (150x28 cm)