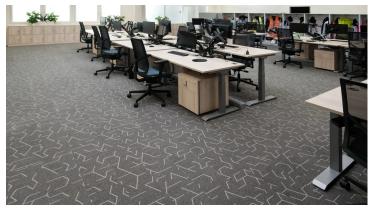

## creating better environments

Flotex flocked flooring is a popular floor covering that combines the best characteristics of carpets and resilient floor coverings. Architect Mrs. Daňkova is a certified ergo specialist, and the unique properties of the Flotex covering fully fit into the concept of ergonomically designed interior. The architect has excellent experience with Flotex with regard to resistance, durability, comfort, acoustic impact noise reduction and slip resistance. Easy cleaning and maintenance and water resistance are also a benefit. It was the emphasis on ergonomic space solutions that spurred the investor to choose for Flotex in the modular planks variant.

Izmantotie grīdas segumi

Flotex Triad

Flotex Triad red line

beton concrete

Allura DR5 Wood rustic anthracite oak (150x28 cm)