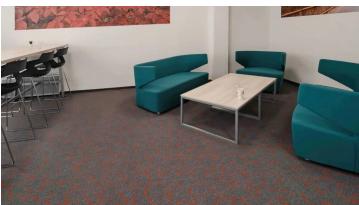

## creating better environments

Flotex flocked flooring is a popular floor covering that combines the best characteristics of carpets and resilient floor coverings. Architect Mrs. Daňkova is a certified ergo specialist, and the unique properties of the Flotex covering fully fit into the concept of ergonomically designed interior. The architect has excellent experience with Flotex with regard to resistance, durability, comfort, acoustic impact noise reduction and slip resistance. Easy cleaning and maintenance and water resistance are also a benefit. It was the emphasis on ergonomic space solutions that spurred the investor to choose for Flotex in the modular planks variant.

Izmantotie grīdas segumi

Flotex Triad

Flotex Triad red line

beton concrete

Allura DR5 Wood rustic anthracite oak (150x28 cm)