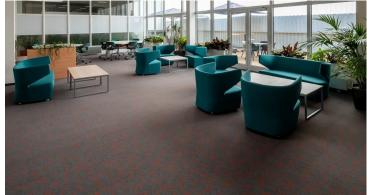

creating better environments

Flotex flocked flooring is a popular floor covering that combines the best characteristics of carpets and resilient floor coverings. Architect Mrs. Daňkova is a certified ergo specialist, and the unique properties of the Flotex covering fully fit into the concept of ergonomically designed interior. The architect has excellent experience with Flotex with regard to resistance, durability, comfort, acoustic impact noise reduction and slip resistance. Easy cleaning and maintenance and water resistance are also a benefit. It was the emphasis on ergonomic space solutions that spurred the investor to choose for Flotex in the modular planks variant.