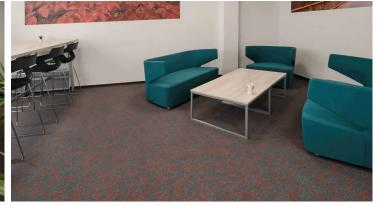

creating better environments

Flotex flocked flooring is a popular floor covering that combines the best characteristics of carpets and resilient floor coverings. Architect Mrs. Daňkova is a certified ergo specialist, and the unique properties of the Flotex covering fully fit into the concept of ergonomically designed interior. The architect has excellent experience with Flotex with regard to resistance, durability, comfort, acoustic impact noise reduction and slip resistance. Easy cleaning and maintenance and water resistance are also a benefit. It was the emphasis on ergonomic space solutions that spurred the investor to choose for Flotex in the modular planks variant.