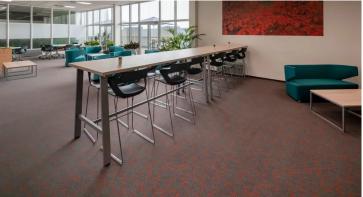

creating better environments

Flotex flocked flooring is a popular floor covering that combines the best characteristics of carpets and resilient floor coverings. Architect Mrs. Daňkova is a certified ergo specialist, and the unique properties of the Flotex covering fully fit into the concept of ergonomically designed interior. The architect has excellent experience with Flotex with regard to resistance, durability, comfort, acoustic impact noise reduction and slip resistance. Easy cleaning and maintenance and water resistance are also a benefit. It was the emphasis on ergonomic space solutions that spurred the investor to choose for Flotex in the modular planks variant.