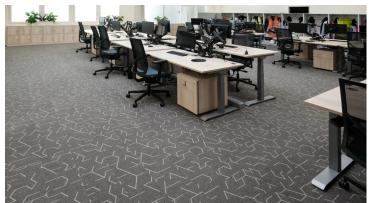

creating better environments

Flotex flocked flooring is a popular floor covering that combines the best characteristics of carpets and resilient floor coverings. Architect Mrs. Daňkova is a certified ergo specialist, and the unique properties of the Flotex covering fully fit into the concept of ergonomically designed interior. The architect has excellent experience with Flotex with regard to resistance, durability, comfort, acoustic impact noise reduction and slip resistance. Easy cleaning and maintenance and water resistance are also a benefit. It was the emphasis on ergonomic space solutions that spurred the investor to choose for Flotex in the modular planks variant.

## **Used Products**

Flotex Triad planks platinum

Flotex Triad planks red line Eternal Materia beton concrete

stic anthracit