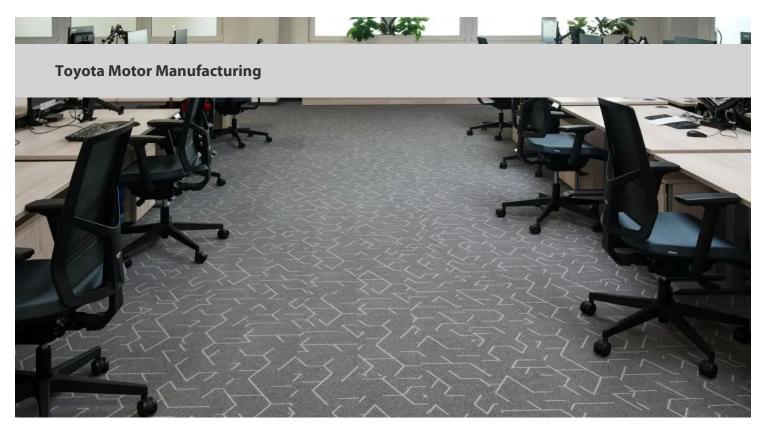

creating better environments

Flotex flocked flooring is a popular floor covering that combines the best characteristics of carpets and resilient floor coverings. Architect Mrs. Daňkova is a certified ergo specialist, and the unique properties of the Flotex covering fully fit into the concept of ergonomically designed interior. The architect has excellent experience with Flotex with regard to resistance, durability, comfort, acoustic impact noise reduction and slip resistance. Easy cleaning and maintenance and water resistance are also a benefit. It was the emphasis on ergonomic space solutions that spurred the investor to choose for Flotex in the modular planks variant.