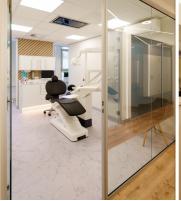

Dental clinic with welcoming, luxurious atmosphere The old and characteristic round building of The Smile Gallery dental clinic in Voorburg, The Netherlands, has renovated by specialist Rodenburg Healthcare Solutions Veenendaal. The owners of the dental clinic are very pleased with the end result: "Our dream was to have a practice that feels like a home. A calming atmosphere and no practice smell. It feels more like a boutique hotel than a dental practice and that fits our concept of having guests instead of patients". The combination of the Eternal white marble floor with the tropical beech floor gives the interior a stylish, yet homely feeling. In choosing the floor, appearance, durability, quality and ease of maintenance were of decisive importance. Forbo Eternal floors meets all these requirements perfectly.