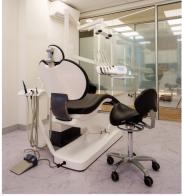

Dental clinic with welcoming, luxurious atmosphere The old and characteristic round building of The Smile Gallery dental clinic in Voorburg, The Netherlands, has renovated by specialist Rodenburg Healthcare Solutions Veenendaal. The owners of the dental clinic are very pleased with the end result: "Our dream was to have a practice that feels like a home. A calming atmosphere and no practice smell. It feels more like a boutique hotel than a dental practice and that fits our concept of having guests instead of patients". The combination of the Eternal white marble floor with the tropical beech floor gives the interior a stylish, yet homely feeling. In choosing the floor, appearance, durability, quality and ease of maintenance were of decisive importance. Forbo Eternal floors meets all these requirements perfectly.