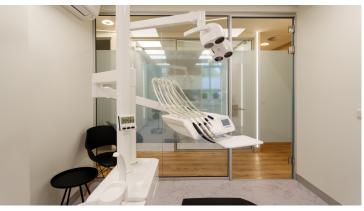

Dental clinic with welcoming, luxurious atmosphere The old and characteristic round building of The Smile Gallery dental clinic in Voorburg, The Netherlands, has renovated by specialist Rodenburg Healthcare Solutions Veenendaal. The owners of the dental clinic are very pleased with the end result: "Our dream was to have a practice that feels like a home. A calming atmosphere and no practice smell. It feels more like a boutique hotel than a dental practice and that fits our concept of having guests instead of patients". The combination of the Eternal white marble floor with the tropical beech floor gives the interior a stylish, yet homely feeling. In choosing the floor, appearance, durability, quality and ease of maintenance were of decisive importance. Forbo Eternal floors meets all these requirements perfectly.