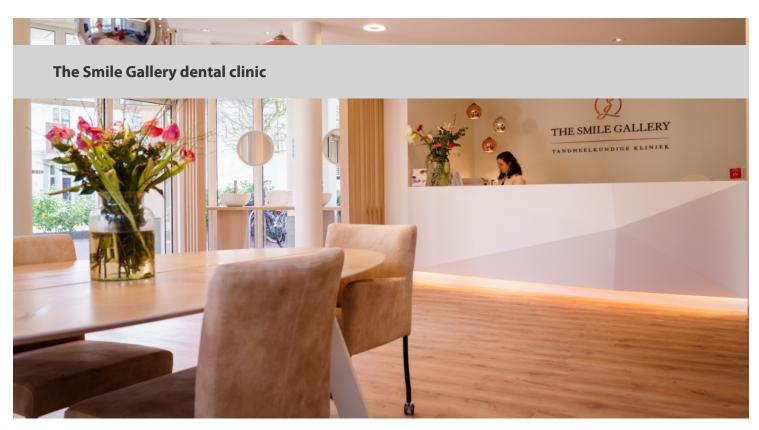

Dental clinic with welcoming, luxurious atmosphere The old and characteristic round building of The Smile Gallery dental clinic in Voorburg, The Netherlands, has renovated by specialist Rodenburg Healthcare Solutions Veenendaal. The owners of the dental clinic are very pleased with the end result: "Our dream was to have a practice that feels like a home. A calming atmosphere and no practice smell. It feels more like a boutique hotel than a dental practice and that fits our concept of having guests instead of patients". The combination of the Eternal white marble floor with the tropical beech floor gives the interior a stylish, yet homely feeling. In choosing the floor, appearance, durability, quality and ease of maintenance were of decisive importance. Forbo Eternal floors meets all these requirements perfectly.