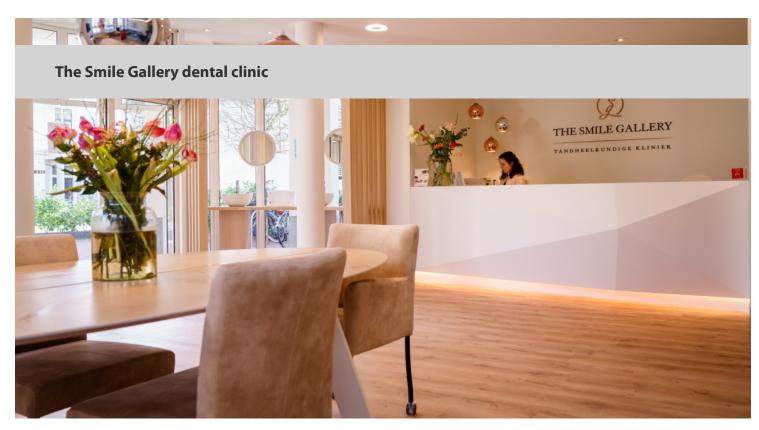

Dental clinic with welcoming, luxurious atmosphere The old and characteristic round building of The Smile Gallery dental clinic in Voorburg, The Netherlands, has renovated by specialist Rodenburg Healthcare Solutions Veenendaal. The owners of the dental clinic are very pleased with the end result: "Our dream was to have a practice that feels like a home. A calming atmosphere and no practice smell. It feels more like a boutique hotel than a dental practice and that fits our concept of having guests instead of patients". The combination of the Eternal white marble floor with the tropical beech floor gives the interior a stylish, yet homely feeling. In choosing the floor, appearance, durability, quality and ease of maintenance were of decisive importance. Forbo Eternal floors meets all these requirements perfectly.