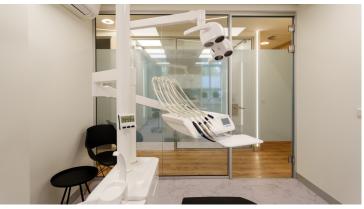

Dental clinic with welcoming, luxurious atmosphere The old and characteristic round building of The Smile Gallery dental clinic in Voorburg, The Netherlands, has renovated by specialist Rodenburg Healthcare Solutions Veenendaal. The owners of the dental clinic are very pleased with the end result: "Our dream was to have a practice that feels like a home. A calming atmosphere and no practice smell. It feels more like a boutique hotel than a dental practice and that fits our concept of having guests instead of patients". The combination of the Eternal white marble floor with the tropical beech floor gives the interior a stylish, yet homely feeling. In choosing the floor, appearance, durability, quality and ease of maintenance were of decisive importance. Forbo Eternal floors meets all these requirements perfectly.