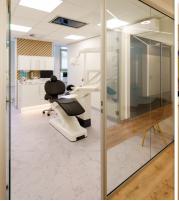

Dental clinic with welcoming, luxurious atmosphere The old and characteristic round building of The Smile Gallery dental clinic in Voorburg, The Netherlands, has renovated by specialist Rodenburg Healthcare Solutions Veenendaal. The owners of the dental clinic are very pleased with the end result: "Our dream was to have a practice that feels like a home. A calming atmosphere and no practice smell. It feels more like a boutique hotel than a dental practice and that fits our concept of having guests instead of patients". The combination of the Eternal white marble floor with the tropical beech floor gives the interior a stylish, yet homely feeling. In choosing the floor, appearance, durability, quality and ease of maintenance were of decisive importance. Forbo Eternal floors meets all these requirements perfectly.