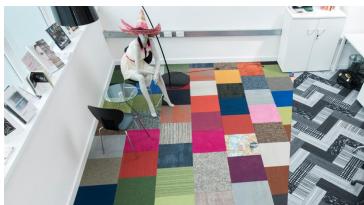

## creating better environments

The Sheila Bird Group has installed an electric mix of Forbo products in a flamboyant patchwork design. After moving into a new office in Manchester, the interior design group wanted to create a space that empowered its clients. Atul Bansal, MD of the Sheila Bird Group: "Some of our clients are afraid to use colour and texture as such, and we wanted our new office space to challenge existing habits; we wanted to show clients that they can step outside of the norm when it comes to interior design."