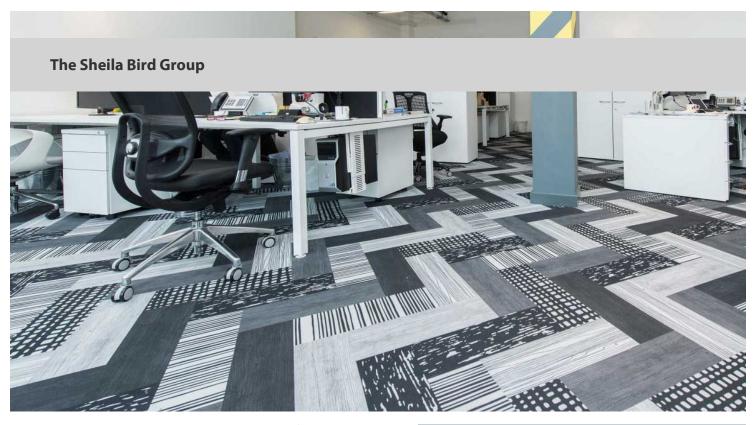

## creating better environments

The Sheila Bird Group has installed an electric mix of Forbo products in a flamboyant patchwork design. After moving into a new office in Manchester, the interior design group wanted to create a space that empowered its clients. Atul Bansal, MD of the Sheila Bird Group: "Some of our clients are afraid to use colour and texture as such, and we wanted our new office space to challenge existing habits; we wanted to show clients that they can step outside of the norm when it comes to interior design."