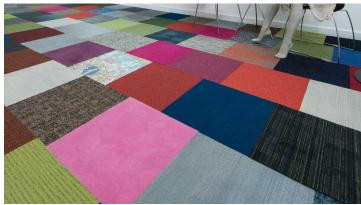

## creating better environments

The Sheila Bird Group has installed an electric mix of Forbo products in a flamboyant patchwork design. After moving into a new office in Manchester, the interior design group wanted to create a space that empowered its clients. Atul Bansal, MD of the Sheila Bird Group: "Some of our clients are afraid to use colour and texture as such, and we wanted our new office space to challenge existing habits; we wanted to show clients that they can step outside of the norm when it comes to interior design."