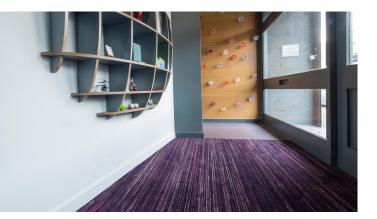

nvironments



The Sheila Bird Group has installed an electric mix of Forbo products in a flamboyant patchwork design. After moving into a new office in Manchester, the interior design group wanted to create a space that empowered its clients. Atul Bansal, MD of the Sheila Bird Group: "Some of our clients are afraid to use colour and texture as such, and we wanted our new office space to challenge existing habits; we wanted to show clients that they can step outside of the norm when it comes to interior design."

| Interior Design | Atul Bansal, Sheila Bird Group |
|-----------------|--------------------------------|
| Location        | Manchester, UK                 |
| Photography     | David Burrows                  |

## **Featured Flooring Products**



Coral Welcome colour purple