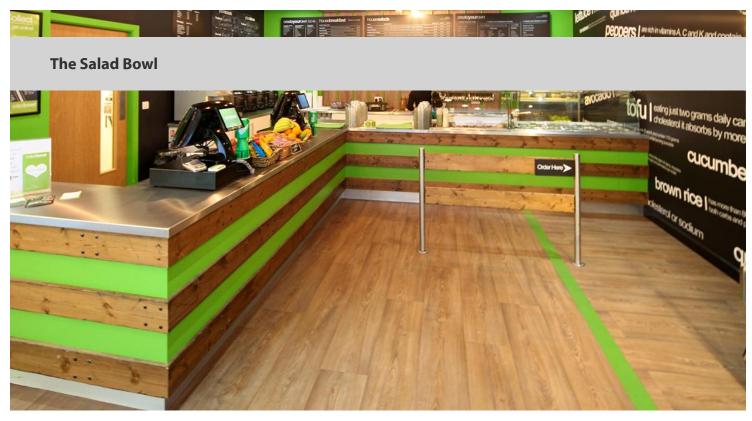

## creating better environments

Offering a wide variety of designs, from earthy and realistic wood effects to bright primary colours, Forbo Flooring's Eternal range of general purpose vinyl has helped to create a fresh and natural looking interiror design at a striking new healthy-eating fast-food outlet in Liverpool City Centre.