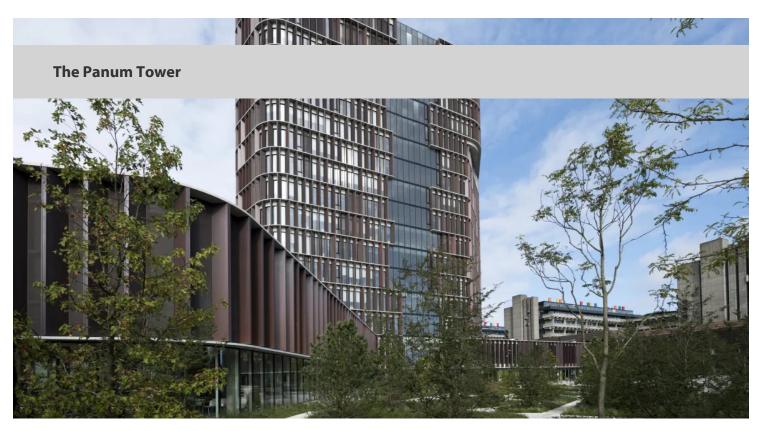

creating better environments

Mearsk Tower The Mearsk Tower is a top modern research building, which innovation architecture creates the optimal guidelines for the world class health research. The Building stands out as a landmark in Copenhagen. The Mearsk Tower is an expansion of the Panum, Copenhagen University Faculty for health and Medicine, and consist of both research- and education facilities plus a convention center with lecture- and meeting rooms, there are combined with the newest technology. The almost 25.000 m2 was installed in a special color there should match the bronze front. Color-wise close to design 3712 "Orange shimmer".