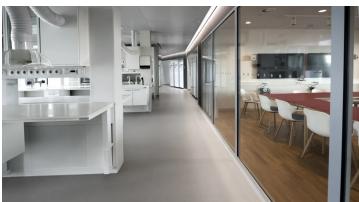

creating better environments

Mearsk Tower The Mearsk Tower is a top modern research building, which innovation architecture creates the optimal guidelines for the world class health research. The Building stands out as a landmark in Copenhagen. The Mearsk Tower is an expansion of the Panum, Copenhagen University Faculty for health and Medicine, and consist of both research- and education facilities plus a convention center with lecture- and meeting rooms, there are combined with the newest technology. The almost 25.000 m2 was installed in a special color there should match the bronze front. Color-wise close to design 3712 "Orange shimmer".