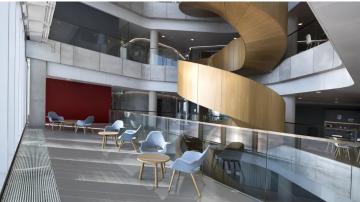

creating better environments

Mearsk Tower The Mearsk Tower is a top modern research building, which innovation architecture creates the optimal guidelines for the world class health research. The Building stands out as a landmark in Copenhagen. The Mearsk Tower is an expansion of the Panum, Copenhagen University Faculty for health and Medicine, and consist of both research- and education facilities plus a convention center with lecture- and meeting rooms, there are combined with the newest technology. The almost 25.000 m2 was installed in a special color there should match the bronze front. Color-wise close to design 3712 "Orange shimmer".