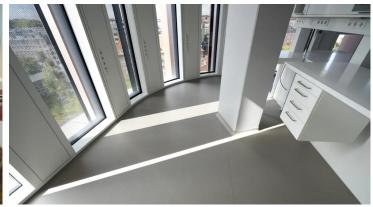

creating better environments

Mearsk Tower The Mearsk Tower is a top modern research building, which innovation architecture creates the optimal guidelines for the world class health research. The Building stands out as a landmark in Copenhagen. The Mearsk Tower is an expansion of the Panum, Copenhagen University Faculty for health and Medicine, and consist of both research- and education facilities plus a convention center with lecture- and meeting rooms, there are combined with the newest technology. The almost 25.000 m2 was installed in a special color there should match the bronze front. Color-wise close to design 3712 "Orange shimmer".