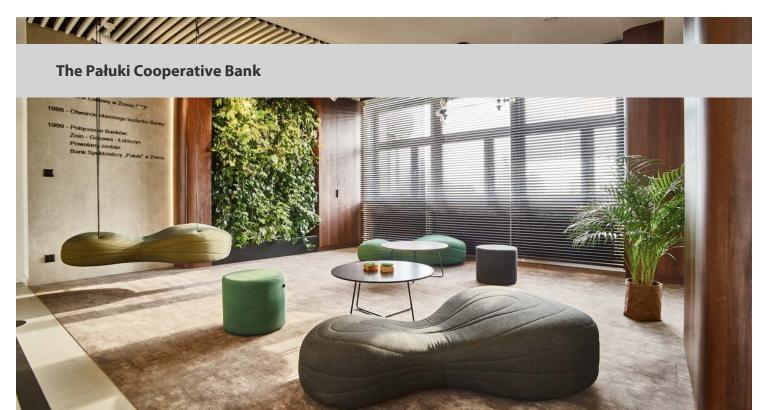

creating better environments

The Pałuki Cooperative Bank in Żnin underwent a modernization which included a customer service room, office rooms and social facilities. The decision about modernization was taken with a view on increasing customer comfort and quality of service, as well as upgrading the aesthetics of the bank's main branch. The new interior design refers to the agricultural history of the Pałuki Cooperative Bank. Forbo Marmoleum floor covering was chosen for the Customer Service Room floor, with embedded signs indicating the direction of circulation, while Forbo Flotex floor covering was applied in the leisure area.