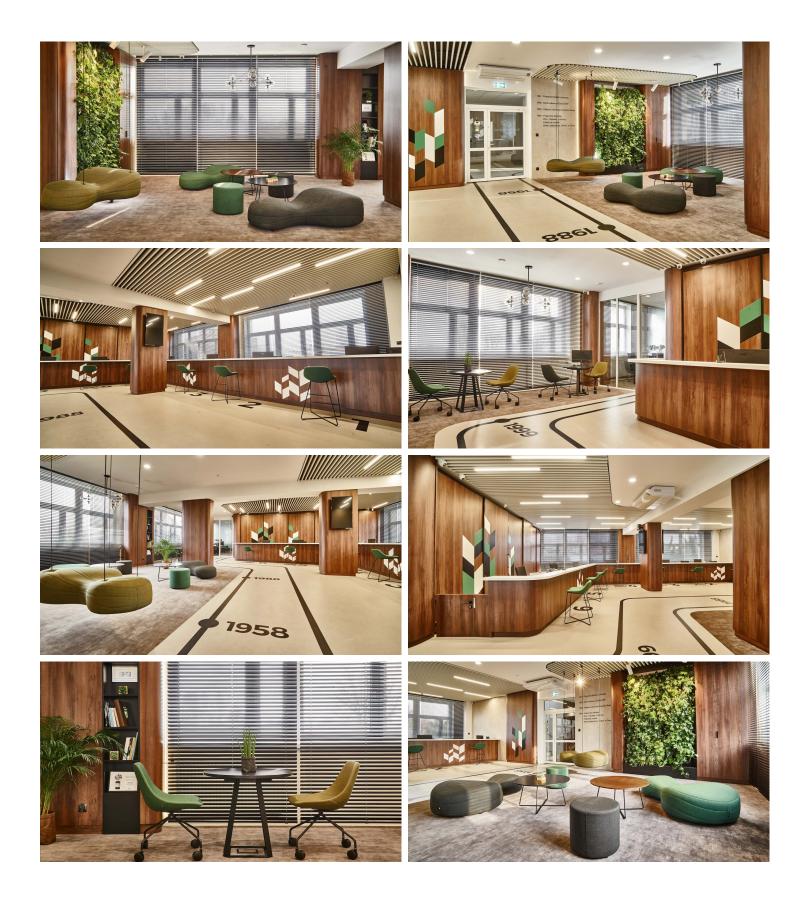

creating better environments

The Pałuki Cooperative Bank in Żnin underwent a modernization which included a customer service room, office rooms and social facilities. The decision about modernization was taken with a view on increasing customer comfort and quality of service, as well as upgrading the aesthetics of the bank's main branch. The new interior design refers to the agricultural history of the Pałuki Cooperative Bank. Forbo Marmoleum floor covering was chosen for the Customer Service Room floor, with embedded signs indicating the direction of circulation, while Forbo Flotex floor covering was applied in the leisure area.