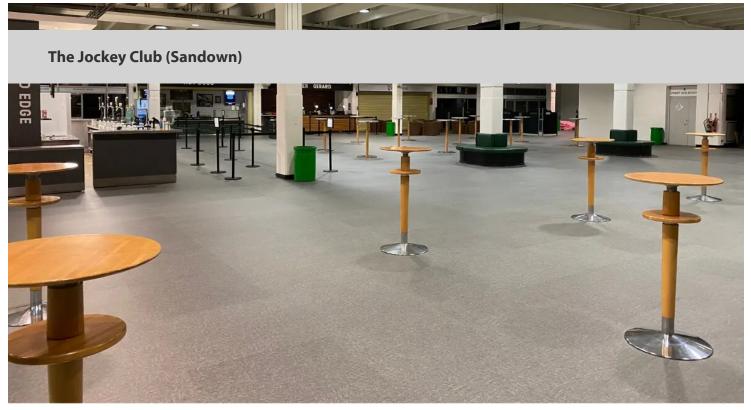

creating better environments

FORBO'S INNOVATIVE PUZZLE ADHESIVE FREE FLOORING SOLUTION BRINGS ABOUT SWIFT REFURBISHMENT OF ICONIC VENUE First opened in 1875, Sandown Park is a historic venue in British horse racing, playing host to a number of competitions. However, due to the rising maintenance costs of the existing flooring in the venue's main hall - Surrey Hall - it was decided that new flooring would be installed. For this, RB Flooring Solutions suggested Forbo Flooring Systems' innovative Allura Puzzle. A renowned horse racing venue located in Surrey, Sandown Park is known for its rich history and picturesque surroundings, making it a popular choice with racing enthusiasts. A versatile venue, it offers both flat and jumps racing, as well as restaurants, bars and hospitality suites catering to a number of events. However, maintenance of the venue's Surrey Hall was considerable, with owners The Jockey Club needing to have the original flooring re-sanded and re-sealed every year. As well as the high costs associated with the works, it also led to the space being out of action once a year. For this reason, the organisation opted to have new flooring installed, with RB Flooring Solutions suggesting Forbo's Allura Puzzle luxury vinyl tiles. Robin Butcher, Director at RB Flooring Solutions, spoke more on this: "Originally installed in the 1980s, Surrey Hall's flooring was becoming dated and a real financial burden on the owners, due to the regular maintenance needed for its upkeep. As a result, they wanted to change the flooring to something more modern, with the original idea being polished concrete. However, due to the near constant usage of the space, they couldn't afford the downtime required to implement this. So, we suggested a floor covering that would be guicker to install but also durable enough to last: Allura Puzzle." Part of Forbo's Fast Flooring collection, Allura Puzzle is a unique adhesive-free luxury vinyl tile floor covering. With a large scale 96x96cm puzzle piece shape, each durable tile can be easily connected together and also easily removed, without compromising on the integrity of the flooring. Robin explained why RB Flooring Solutions suggested Allura Puzzle: "The specification of Allura Puzzle meant that there were no are an area of the sequired of the seq time. What's more, if any damage is caused to the flooring, it can