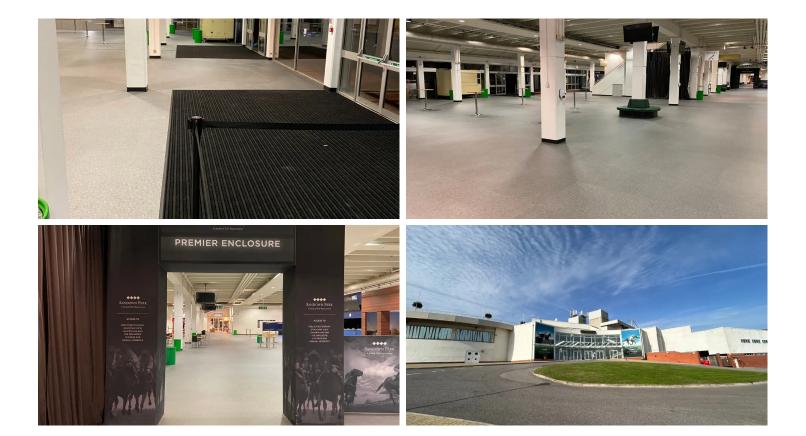

creating better environments

FORBO'S INNOVATIVE PUZZLE ADHESIVE FREE FLOORING SOLUTION BRINGS ABOUT SWIFT REFURBISHMENT OF ICONIC VENUE First opened in 1875, Sandown Park is a historic venue in British horse racing, playing host to a number of competitions. However, due to the rising maintenance costs of the existing flooring in the venue's main hall - Surrey Hall - it was decided that new flooring would be installed. For this, RB Flooring Solutions suggested Forbo Flooring Systems' innovative Allura Puzzle. A renowned horse racing venue located in Surrey, Sandown Park is known for its rich history and picturesque surroundings, making it a popular choice with racing enthusiasts. A versatile venue, it offers both flat and jumps racing, as well as restaurants, bars and hospitality suites catering to a number of events. However, maintenance of the venue's Surrey Hall was considerable, with owners The Jockey Club needing to have the original flooring re-sanded and re-sealed every year. As well as the high costs associated with the works, it also led to the space being out of action once a year. For this reason, the organisation opted to have new flooring installed, with RB Flooring Solutions suggesting Forbo's Allura Puzzle luxury vinyl tiles. Robin Butcher, Director at RB Flooring Solutions, spoke more on this: "Originally installed in the 1980s, Surrey Hall's flooring was becoming dated and a real financial burden on the owners, due to the regular maintenance needed for its upkeep. As a result, they wanted to change the flooring to something more modern, with the original idea being polished concrete. However, due to the near constant usage of the space, they couldn't afford the downtime required to implement this. So, we suggested a floor covering that would be guicker to install but also durable enough to last: Allura Puzzle." Part of Forbo's Fast Flooring collection, Allura Puzzle is a unique adhesive-free luxury vinyl tile floor covering. With a large scale 96x96cm puzzle piece shape, each durable tile can be easily connected together and also easily removed, without compromising on the integrity of the flooring. Robin explained why RB Flooring Solutions suggested Allura Puzzle: "The specification of Allura Puzzle meant that there were no are an area of the sequired of the seq time. What's more, if any damage is caused to the flooring, it can