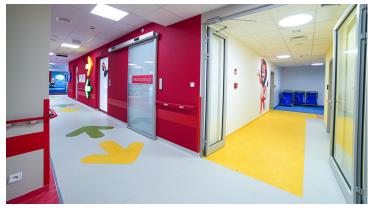

## The Hospital of the Institute of Mother's Health Center

The Hospital of the Institute of Mother's Health Center is located in Łódź, Poland. It consists of two large hospital pavilions and technical buildings, kitchens, administration buildings, a hotel, etc. Forbo flooring solutions have been installed on a total area of approximately 3006 m2: Marmoleum flooring in the corridors and hospital rooms, Flotex flooring in the waiting rooms and children's playrooms, Safestep Aqua vinyl flooring in wet areas and Colorex in the treatment rooms and server rooms. The Marmoleum floors feature arrows that clearly indicate the direction of the three main areas in the emergency department: resuscitation and treatment, consultation and direct therapy. The Coral entrance mats at the entrance to the building effectively protect against dirt and moisture brought in by visitors.