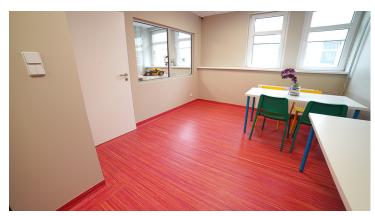

## The Hospital of the Institute of Mother's Health Center

The Hospital of the Institute of Mother's Health Center is located in Łódź, Poland. It consists of two large hospital pavilions and technical buildings, kitchens, administration buildings, a hotel, etc. Forbo flooring solutions have been installed on a total area of approximately 3006 m2: Marmoleum flooring in the corridors and hospital rooms, Flotex flooring in the waiting rooms and children's playrooms, Safestep Aqua vinyl flooring in wet areas and Colorex in the treatment rooms and server rooms. The Marmoleum floors feature arrows that clearly indicate the direction of the three main areas in the emergency department: resuscitation and treatment, consultation and direct therapy. The Coral entrance mats at the entrance to the building effectively protect against dirt and moisture brought in by visitors.