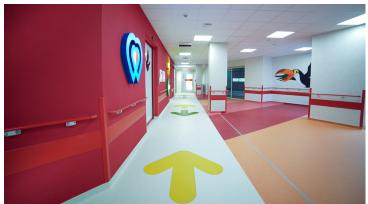

## The Hospital of the Institute of Mother's Health Center

The Hospital of the Institute of Mother's Health Center is located in Łódź, Poland. It consists of two large hospital pavilions and technical buildings, kitchens, administration buildings, a hotel, etc. Forbo flooring solutions have been installed on a total area of approximately 3006 m2: Marmoleum flooring in the corridors and hospital rooms, Flotex flooring in the waiting rooms and children's playrooms, Safestep Aqua vinyl flooring in wet areas and Colorex in the treatment rooms and server rooms. The Marmoleum floors feature arrows that clearly indicate the direction of the three main areas in the emergency department: resuscitation and treatment, consultation and direct therapy. The Coral entrance mats at the entrance to the building effectively protect against dirt and moisture brought in by visitors.