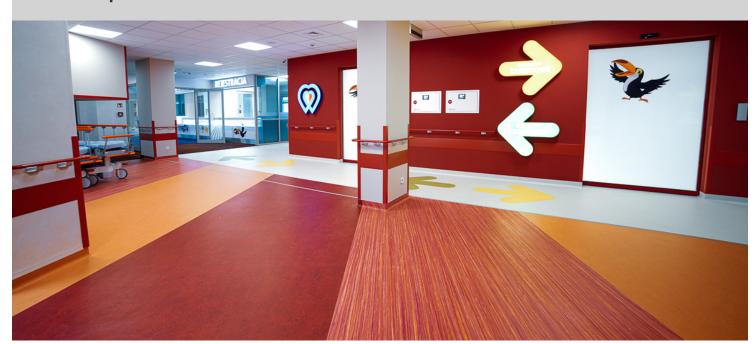

## The Hospital of the Institute of Mother's Health Center

The Hospital of the Institute of Mother's Health Center is located in Łódź, Poland. It consists of two large hospital pavilions and technical buildings, kitchens, administration buildings, a hotel, etc. Forbo flooring solutions have been installed on a total area of approximately 3006 m2: Marmoleum flooring in the corridors and hospital rooms, Flotex flooring in the waiting rooms and children's playrooms, Safestep Aqua vinyl flooring in wet areas and Colorex in the treatment rooms and server rooms. The Marmoleum floors feature arrows that clearly indicate the direction of the three main areas in the emergency department: resuscitation and treatment, consultation and direct therapy. The Coral entrance mats at the entrance to the building effectively protect against dirt and moisture brought in by visitors.