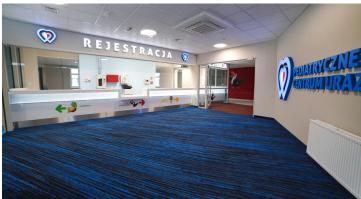

## The Hospital of the Institute of Mother's Health Center

The Hospital of the Institute of Mother's Health Center is located in Łódź, Poland. It consists of two large hospital pavilions and technical buildings, kitchens, administration buildings, a hotel, etc. Forbo flooring solutions have been installed on a total area of approximately 3006 m2: Marmoleum flooring in the corridors and hospital rooms, Flotex flooring in the waiting rooms and children's playrooms, Safestep Aqua vinyl flooring in wet areas and Colorex in the treatment rooms and server rooms. The Marmoleum floors feature arrows that clearly indicate the direction of the three main areas in the emergency department: resuscitation and treatment, consultation and direct therapy. The Coral entrance mats at the entrance to the building effectively protect against dirt and moisture brought in by visitors.