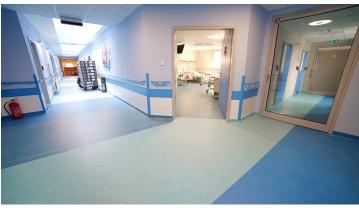

## The Hospital of the Institute of Mother's Health Center

The Hospital of the Institute of Mother's Health Center is located in Łódź, Poland. It consists of two large hospital pavilions and technical buildings, kitchens, administration buildings, a hotel, etc. Forbo flooring solutions have been installed on a total area of approximately 3006 m2: Marmoleum flooring in the corridors and hospital rooms, Flotex flooring in the waiting rooms and children's playrooms, Safestep Aqua vinyl flooring in wet areas and Colorex in the treatment rooms and server rooms. The Marmoleum floors feature arrows that clearly indicate the direction of the three main areas in the emergency department: resuscitation and treatment, consultation and direct therapy. The Coral entrance mats at the entrance to the building effectively protect against dirt and moisture brought in by visitors.