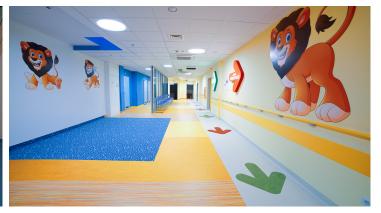

## The Hospital of the Institute of Mother's Health Center

The Hospital of the Institute of Mother's Health Center is located in Łódź, Poland. It consists of two large hospital pavilions and technical buildings, kitchens, administration buildings, a hotel, etc. Forbo flooring solutions have been installed on a total area of approximately 3006 m2: Marmoleum flooring in the corridors and hospital rooms, Flotex flooring in the waiting rooms and children's playrooms, Safestep Aqua vinyl flooring in wet areas and Colorex in the treatment rooms and server rooms. The Marmoleum floors feature arrows that clearly indicate the direction of the three main areas in the emergency department: resuscitation and treatment, consultation and direct therapy. The Coral entrance mats at the entrance to the building effectively protect against dirt and moisture brought in by visitors.