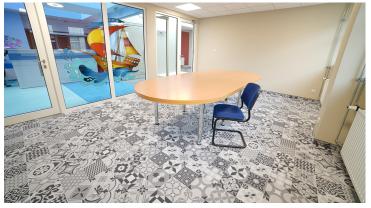

## The Hospital of the Institute of Mother's Health Center

The Hospital of the Institute of Mother's Health Center is located in Łódź, Poland. It consists of two large hospital pavilions and technical buildings, kitchens, administration buildings, a hotel, etc. Forbo flooring solutions have been installed on a total area of approximately 3006 m2: Marmoleum flooring in the corridors and hospital rooms, Flotex flooring in the waiting rooms and children's playrooms, Safestep Aqua vinyl flooring in wet areas and Colorex in the treatment rooms and server rooms. The Marmoleum floors feature arrows that clearly indicate the direction of the three main areas in the emergency department: resuscitation and treatment, consultation and direct therapy. The Coral entrance mats at the entrance to the building effectively protect against dirt and moisture brought in by visitors.