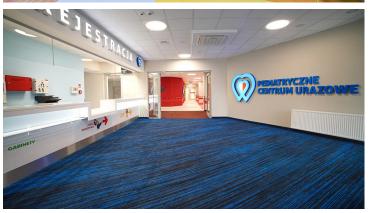

## The Hospital of the Institute of Mother's Health Center

The Hospital of the Institute of Mother's Health Center is located in Łódź, Poland. It consists of two large hospital pavilions and technical buildings, kitchens, administration buildings, a hotel, etc. Forbo flooring solutions have been installed on a total area of approximately 3006 m2: Marmoleum flooring in the corridors and hospital rooms, Flotex flooring in the waiting rooms and children's playrooms, Safestep Aqua vinyl flooring in wet areas and Colorex in the treatment rooms and server rooms. The Marmoleum floors feature arrows that clearly indicate the direction of the three main areas in the emergency department: resuscitation and treatment, consultation and direct therapy. The Coral entrance mats at the entrance to the building effectively protect against dirt and moisture brought in by visitors.