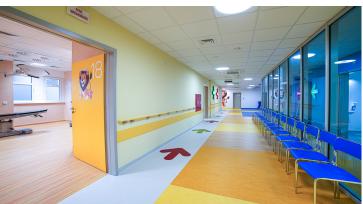

## The Hospital of the Institute of Mother's Health Center

The Hospital of the Institute of Mother's Health Center is located in Łódź, Poland. It consists of two large hospital pavilions and technical buildings, kitchens, administration buildings, a hotel, etc. Forbo flooring solutions have been installed on a total area of approximately 3006 m2: Marmoleum flooring in the corridors and hospital rooms, Flotex flooring in the waiting rooms and children's playrooms, Safestep Aqua vinyl flooring in wet areas and Colorex in the treatment rooms and server rooms. The Marmoleum floors feature arrows that clearly indicate the direction of the three main areas in the emergency department: resuscitation and treatment, consultation and direct therapy. The Coral entrance mats at the entrance to the building effectively protect against dirt and moisture brought in by visitors.