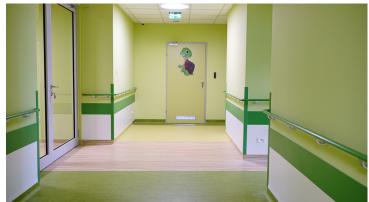

## The Hospital of the Institute of Mother's Health Center

The Hospital of the Institute of Mother's Health Center is located in Łódź, Poland. It consists of two large hospital pavilions and technical buildings, kitchens, administration buildings, a hotel, etc. Forbo flooring solutions have been installed on a total area of approximately 3006 m2: Marmoleum flooring in the corridors and hospital rooms, Flotex flooring in the waiting rooms and children's playrooms, Safestep Aqua vinyl flooring in wet areas and Colorex in the treatment rooms and server rooms. The Marmoleum floors feature arrows that clearly indicate the direction of the three main areas in the emergency department: resuscitation and treatment, consultation and direct therapy. The Coral entrance mats at the entrance to the building effectively protect against dirt and moisture brought in by visitors.