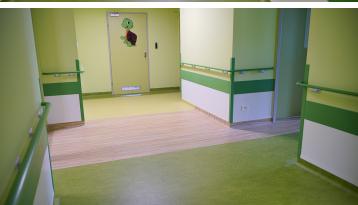

## The Hospital of the Institute of Mother's Health Center

The Hospital of the Institute of Mother's Health Center is located in Łódź, Poland. It consists of two large hospital pavilions and technical buildings, kitchens, administration buildings, a hotel, etc. Forbo flooring solutions have been installed on a total area of approximately 3006 m2: Marmoleum flooring in the corridors and hospital rooms, Flotex flooring in the waiting rooms and children's playrooms, Safestep Aqua vinyl flooring in wet areas and Colorex in the treatment rooms and server rooms. The Marmoleum floors feature arrows that clearly indicate the direction of the three main areas in the emergency department: resuscitation and treatment, consultation and direct therapy. The Coral entrance mats at the entrance to the building effectively protect against dirt and moisture brought in by visitors.