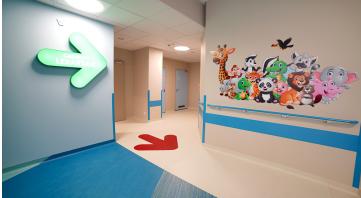

## The Hospital of the Institute of Mother's Health Center

The Hospital of the Institute of Mother's Health Center is located in Łódź, Poland. It consists of two large hospital pavilions and technical buildings, kitchens, administration buildings, a hotel, etc. Forbo flooring solutions have been installed on a total area of approximately 3006 m2: Marmoleum flooring in the corridors and hospital rooms, Flotex flooring in the waiting rooms and children's playrooms, Safestep Aqua vinyl flooring in wet areas and Colorex in the treatment rooms and server rooms. The Marmoleum floors feature arrows that clearly indicate the direction of the three main areas in the emergency department: resuscitation and treatment, consultation and direct therapy. The Coral entrance mats at the entrance to the building effectively protect against dirt and moisture brought in by visitors.