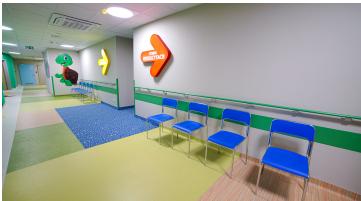

## The Hospital of the Institute of Mother's Health Center

The Hospital of the Institute of Mother's Health Center is located in Łódź, Poland. It consists of two large hospital pavilions and technical buildings, kitchens, administration buildings, a hotel, etc. Forbo flooring solutions have been installed on a total area of approximately 3006 m2: Marmoleum flooring in the corridors and hospital rooms, Flotex flooring in the waiting rooms and children's playrooms, Safestep Aqua vinyl flooring in wet areas and Colorex in the treatment rooms and server rooms. The Marmoleum floors feature arrows that clearly indicate the direction of the three main areas in the emergency department: resuscitation and treatment, consultation and direct therapy. The Coral entrance mats at the entrance to the building effectively protect against dirt and moisture brought in by visitors.