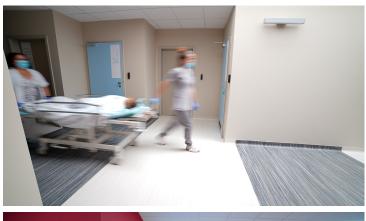

## The Hospital of the Institute of Mother's Health Center

The Hospital of the Institute of Mother's Health Center is located in Łódź, Poland. It consists of two large hospital pavilions and technical buildings, kitchens, administration buildings, a hotel, etc. Forbo flooring solutions have been installed on a total area of approximately 3006 m2: Marmoleum flooring in the corridors and hospital rooms, Flotex flooring in the waiting rooms and children's playrooms, Safestep Aqua vinyl flooring in wet areas and Colorex in the treatment rooms and server rooms. The Marmoleum floors feature arrows that clearly indicate the direction of the three main areas in the emergency department: resuscitation and treatment, consultation and direct therapy. The Coral entrance mats at the entrance to the building effectively protect against dirt and moisture brought in by visitors.