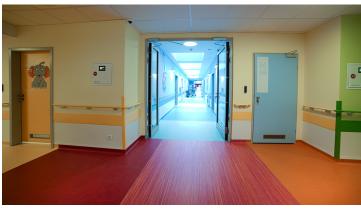

## The Hospital of the Institute of Mother's Health Center

The Hospital of the Institute of Mother's Health Center is located in Łódź, Poland. It consists of two large hospital pavilions and technical buildings, kitchens, administration buildings, a hotel, etc. Forbo flooring solutions have been installed on a total area of approximately 3006 m2: Marmoleum flooring in the corridors and hospital rooms, Flotex flooring in the waiting rooms and children's playrooms, Safestep Aqua vinyl flooring in wet areas and Colorex in the treatment rooms and server rooms. The Marmoleum floors feature arrows that clearly indicate the direction of the three main areas in the emergency department: resuscitation and treatment, consultation and direct therapy. The Coral entrance mats at the entrance to the building effectively protect against dirt and moisture brought in by visitors.