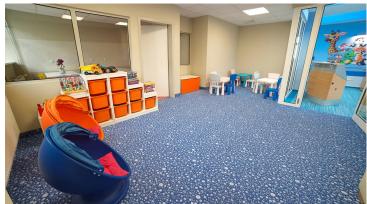

## The Hospital of the Institute of Mother's Health Center

The Hospital of the Institute of Mother's Health Center is located in Łódź, Poland. It consists of two large hospital pavilions and technical buildings, kitchens, administration buildings, a hotel, etc. Forbo flooring solutions have been installed on a total area of approximately 3006 m2: Marmoleum flooring in the corridors and hospital rooms, Flotex flooring in the waiting rooms and children's playrooms, Safestep Aqua vinyl flooring in wet areas and Colorex in the treatment rooms and server rooms. The Marmoleum floors feature arrows that clearly indicate the direction of the three main areas in the emergency department: resuscitation and treatment, consultation and direct therapy. The Coral entrance mats at the entrance to the building effectively protect against dirt and moisture brought in by visitors.