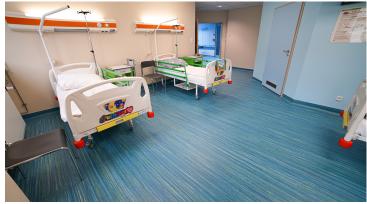

## The Hospital of the Institute of Mother's Health Center

The Hospital of the Institute of Mother's Health Center is located in Łódź, Poland. It consists of two large hospital pavilions and technical buildings, kitchens, administration buildings, a hotel, etc. Forbo flooring solutions have been installed on a total area of approximately 3006 m2: Marmoleum flooring in the corridors and hospital rooms, Flotex flooring in the waiting rooms and children's playrooms, Safestep Aqua vinyl flooring in wet areas and Colorex in the treatment rooms and server rooms. The Marmoleum floors feature arrows that clearly indicate the direction of the three main areas in the emergency department: resuscitation and treatment, consultation and direct therapy. The Coral entrance mats at the entrance to the building effectively protect against dirt and moisture brought in by visitors.