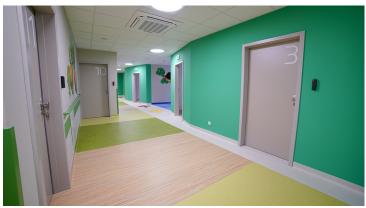

## The Hospital of the Institute of Mother's Health Center

The Hospital of the Institute of Mother's Health Center is located in Łódź, Poland. It consists of two large hospital pavilions and technical buildings, kitchens, administration buildings, a hotel, etc. Forbo flooring solutions have been installed on a total area of approximately 3006 m2: Marmoleum flooring in the corridors and hospital rooms, Flotex flooring in the waiting rooms and children's playrooms, Safestep Aqua vinyl flooring in wet areas and Colorex in the treatment rooms and server rooms. The Marmoleum floors feature arrows that clearly indicate the direction of the three main areas in the emergency department: resuscitation and treatment, consultation and direct therapy. The Coral entrance mats at the entrance to the building effectively protect against dirt and moisture brought in by visitors.