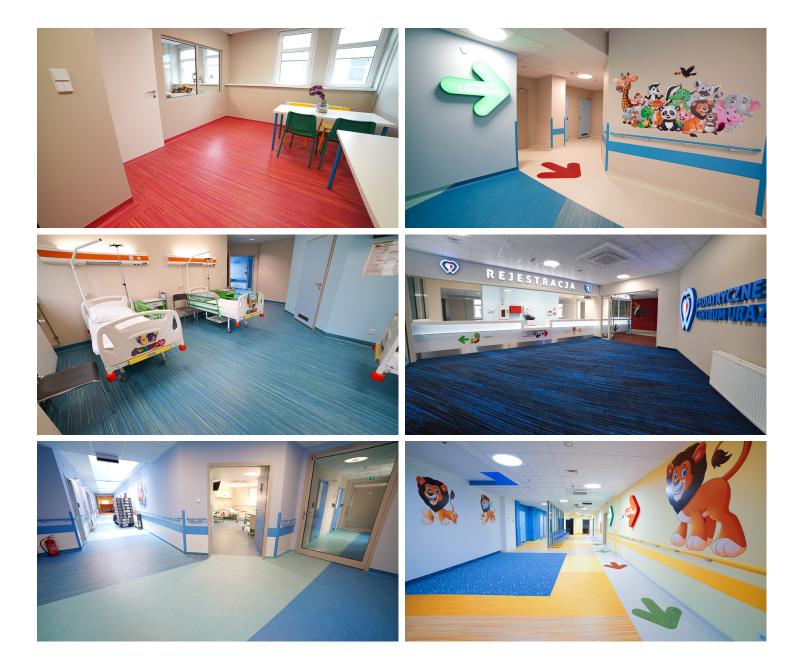

## The Hospital of the Institute of Mother's Health Center

The Hospital of the Institute of Mother's Health Center is located in Łódź, Poland. It consists of two large hospital pavilions and technical buildings, kitchens, administration buildings, a hotel, etc. Forbo flooring solutions have been installed on a total area of approximately 3006 m2: Marmoleum flooring in the corridors and hospital rooms, Flotex flooring in the waiting rooms and children's playrooms, Safestep Aqua vinyl flooring in wet areas and Colorex in the treatment rooms and server rooms. The Marmoleum floors feature arrows that clearly indicate the direction of the three main areas in the emergency department: resuscitation and treatment, consultation and direct therapy. The Coral entrance mats at the entrance to the building effectively protect against dirt and moisture brought in by visitors.