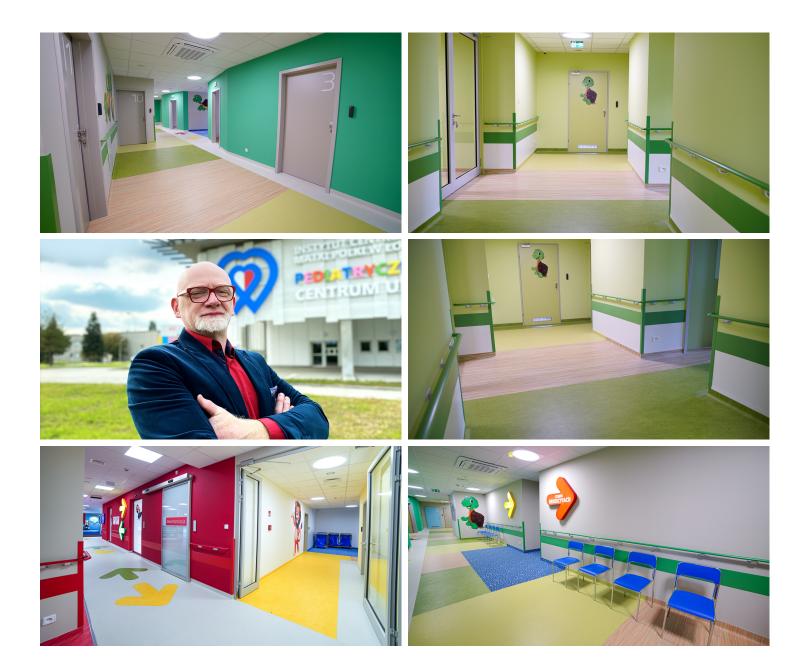

## The Hospital of the Institute of Mother's Health Center

The Hospital of the Institute of Mother's Health Center is located in Łódź, Poland. It consists of two large hospital pavilions and technical buildings, kitchens, administration buildings, a hotel, etc. Forbo flooring solutions have been installed on a total area of approximately 3006 m2: Marmoleum flooring in the corridors and hospital rooms, Flotex flooring in the waiting rooms and children's playrooms, Safestep Aqua vinyl flooring in wet areas and Colorex in the treatment rooms and server rooms. The Marmoleum floors feature arrows that clearly indicate the direction of the three main areas in the emergency department: resuscitation and treatment, consultation and direct therapy. The Coral entrance mats at the entrance to the building effectively protect against dirt and moisture brought in by visitors.