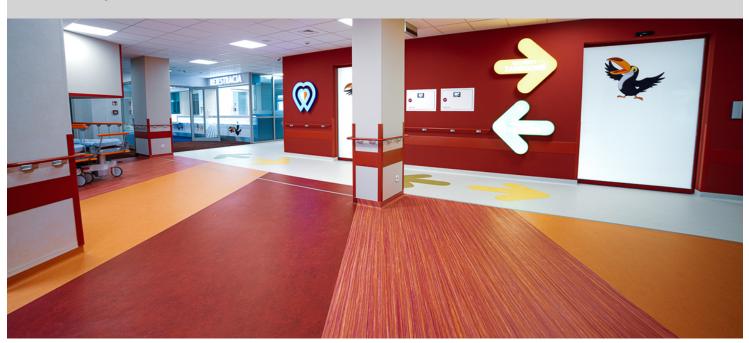

## The Hospital of the Institute of Mother's Health Center

The Hospital of the Institute of Mother's Health Center is located in Łódź, Poland. It consists of two large hospital pavilions and technical buildings, kitchens, administration buildings, a hotel, etc. Forbo flooring solutions have been installed on a total area of approximately 3006 m2: Marmoleum flooring in the corridors and hospital rooms, Flotex flooring in the waiting rooms and children's playrooms, Safestep Aqua vinyl flooring in wet areas and Colorex in the treatment rooms and server rooms. The Marmoleum floors feature arrows that clearly indicate the direction of the three main areas in the emergency department: resuscitation and treatment, consultation and direct therapy. The Coral entrance mats at the entrance to the building effectively protect against dirt and moisture brought in by visitors.