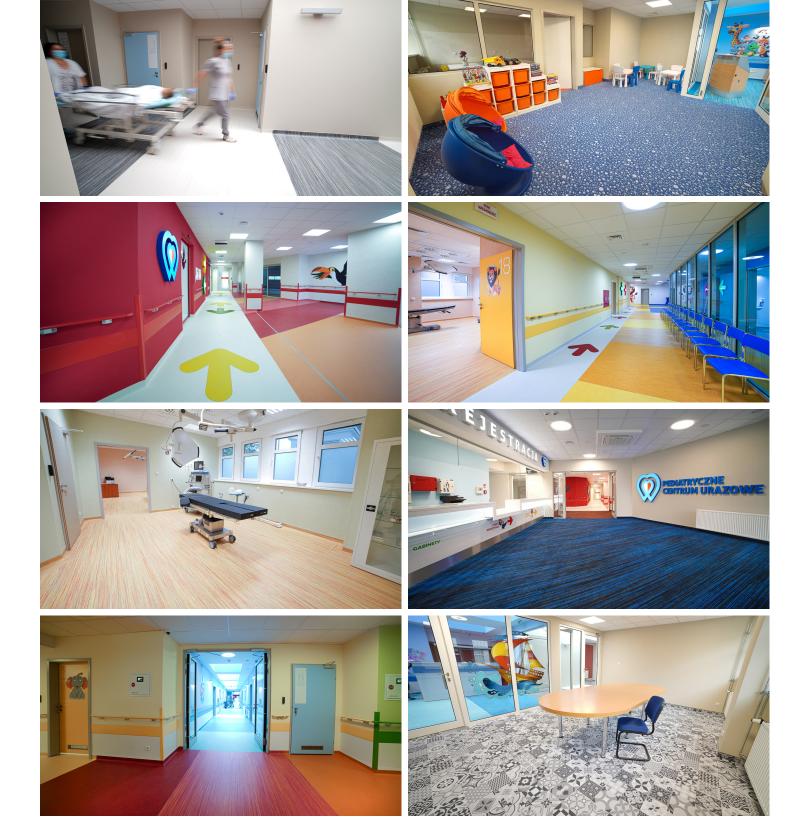

## The Hospital of the Institute of Mother's Health Center

The Hospital of the Institute of Mother's Health Center is located in Łódź, Poland. It consists of two large hospital pavilions and technical buildings, kitchens, administration buildings, a hotel, etc. Forbo flooring solutions have been installed on a total area of approximately 3006 m2: Marmoleum flooring in the corridors and hospital rooms, Flotex flooring in the waiting rooms and children's playrooms, Safestep Aqua vinyl flooring in wet areas and Colorex in the treatment rooms and server rooms. The Marmoleum floors feature arrows that clearly indicate the direction of the three main areas in the emergency department: resuscitation and treatment, consultation and direct therapy. The Coral entrance mats at the entrance to the building effectively protect against dirt and moisture brought in by visitors.