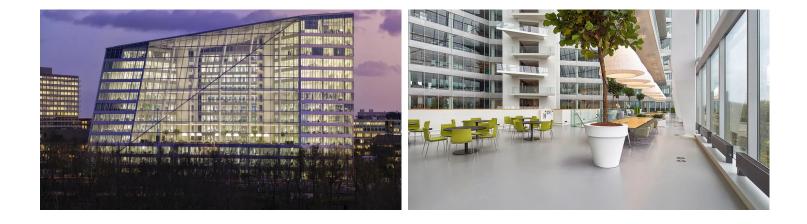

## creating better environments

Deloitte's new corporate headquarters " The Edge" in Amsterdam has been certified as the most sustainable office building in the world by BREEAM. The Edge was awarded an "Outstanding" rating with the highest ever BREEAM score of 98.36 %. BREEAM (short for Building Research Establishment Environmental Assessment Methodology) is an approach for assessing and rating the sustainability of buildings. The Marmleum Walton floor covering that is applied suits the sustainable character of the building perfectly.