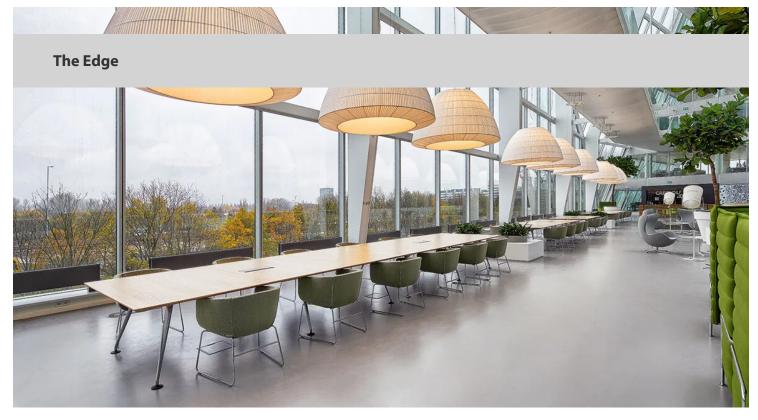

## creating better environments

Deloitte's new corporate headquarters " The Edge" in Amsterdam has been certified as the most sustainable office building in the world by BREEAM. The Edge was awarded an "Outstanding" rating with the highest ever BREEAM score of 98.36 %. BREEAM (short for Building Research Establishment Environmental Assessment Methodology) is an approach for assessing and rating the sustainability of buildings. The Marmleum Walton floor covering that is applied suits the sustainable character of the building perfectly.