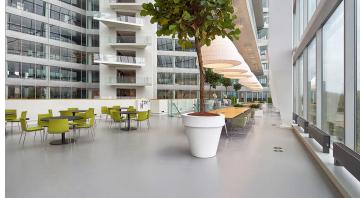

Deloitte's new corporate headquarters "The Edge" in Amsterdam has been certified as the most sustainable office building in the world by BREEAM. The Edge was awarded an "Outstanding" rating with the highest ever BREEAM score of 98.36 %. BREEAM (short for Building Research Establishment Environmental Assessment Methodology) is an approach for assessing and rating the sustainability of buildings. The Marmleum Walton floor covering that is applied suits the sustainable character of the building perfectly.