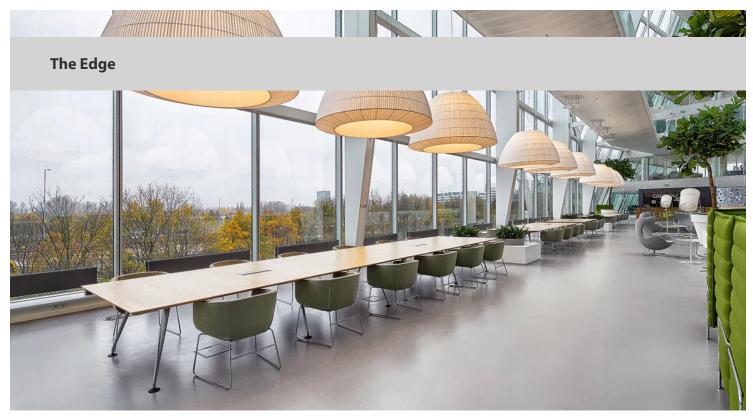

Deloitte's new corporate headquarters "The Edge" in Amsterdam has been certified as the most sustainable office building in the world by BREEAM. The Edge was awarded an "Outstanding" rating with the highest ever BREEAM score of 98.36 %. BREEAM (short for Building Research Establishment Environmental Assessment Methodology) is an approach for assessing and rating the sustainability of buildings. The Marmleum Walton floor covering that is applied suits the sustainable character of the building perfectly.