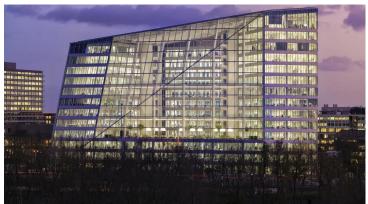

Deloitte's new corporate headquarters "The Edge" in Amsterdam has been certified as the most sustainable office building in the world by BREEAM. The Edge was awarded an "Outstanding" rating with the highest ever BREEAM score of 98.36 %. BREEAM (short for Building Research Establishment Environmental Assessment Methodology) is an approach for assessing and rating the sustainability of buildings. The Marmleum Walton floor covering that is applied suits the sustainable character of the building perfectly.