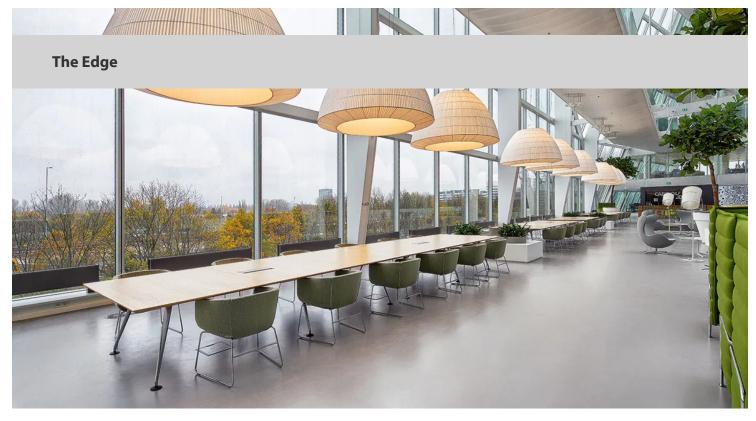

## creating better environments

Deloitte's new corporate headquarters " The Edge" in Amsterdam has been certified as the most sustainable office building in the world by BREEAM. The Edge was awarded an "Outstanding" rating with the highest ever BREEAM score of 98.36 %. BREEAM (short for Building Research Establishment Environmental Assessment Methodology) is an approach for assessing and rating the sustainability of buildings. The Marmleum Walton floor covering that is applied suits the sustainable character of the building perfectly.