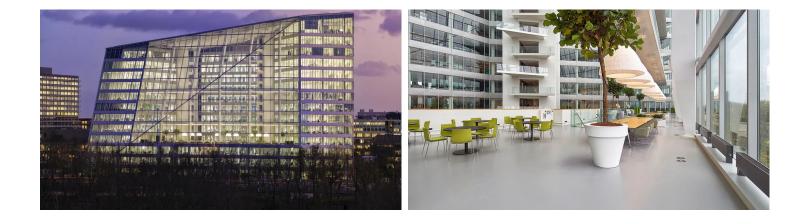

## creating better environments

Deloitte's new corporate headquarters " The Edge" in Amsterdam has been certified as the most sustainable office building in the world by BREEAM. The Edge was awarded an "Outstanding" rating with the highest ever BREEAM score of 98.36 %. BREEAM (short for Building Research Establishment Environmental Assessment Methodology) is an approach for assessing and rating the sustainability of buildings. The Marmleum Walton floor covering that is applied suits the sustainable character of the building perfectly.

| Architect          | Lee Polisano en Ron Bakker van<br>PLP//Architecture Londen UK. |
|--------------------|----------------------------------------------------------------|
| Architect          | Architectenbureau OeverZaaijer,<br>Amsterdam                   |
| Interior architect | Fokkema, Delft                                                 |
| Installation by    | De Kruijff BV, Amsterdam                                       |
| Photographer       | Ronald Tilleman, Rotterdam                                     |
| Location           | Amsterdam, NL                                                  |