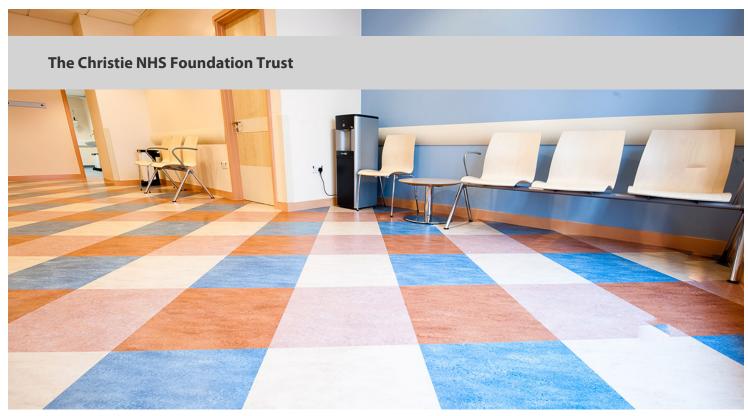

## creating better environments

Designs from across the Marmoleum and Project Vinyl collections from Forbo Flooring Systems have been used to great effect at The Christie NHS Foundation Trust radiotherapy facility at the Royal Oldham Hospital. Forming an integral part of the interior design, a range of vibrant colours were specified in both tile and sheet formats and designs, hand cut on site, achieving a welcoming aesthetic that flows throughout. The durability offered by both collections also meets the high traffic demands of the hospital.