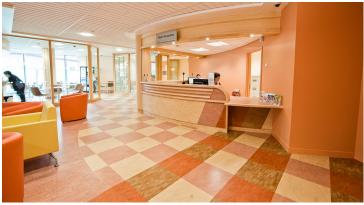

## creating better environments

Designs from across the Marmoleum and Project Vinyl collections from Forbo Flooring Systems have been used to great effect at The Christie NHS Foundation Trust radiotherapy facility at the Royal Oldham Hospital. Forming an integral part of the interior design, a range of vibrant colours were specified in both tile and sheet formats and designs, hand cut on site, achieving a welcoming aesthetic that flows throughout. The durability offered by both collections also meets the high traffic demands of the hospital.

## **Featured Flooring Products**

Marmoleum Fresco African desert

Marmoleum Real dove blue

Marmoleum Fresco leaf

Marmoleum Real fresco blue

Marmoleum Fresco blue heaven

Marmoleum Fresco

Marmoleum Real