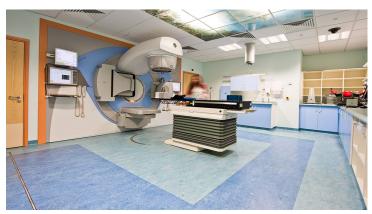

## creating better environments

Designs from across the Marmoleum and Project Vinyl collections from Forbo Flooring Systems have been used to great effect at The Christie NHS Foundation Trust radiotherapy facility at the Royal Oldham Hospital. Forming an integral part of the interior design, a range of vibrant colours were specified in both tile and sheet formats and designs, hand cut on site, achieving a welcoming aesthetic that flows throughout. The durability offered by both collections also meets the high traffic demands of the hospital.