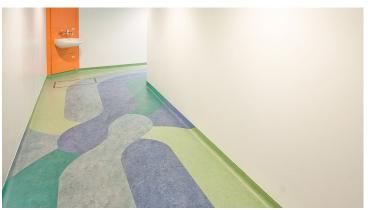

## creating better environments

Designs from across the Marmoleum and Project Vinyl collections from Forbo Flooring Systems have been used to great effect at The Christie NHS Foundation Trust radiotherapy facility at the Royal Oldham Hospital. Forming an integral part of the interior design, a range of vibrant colours were specified in both tile and sheet formats and designs, hand cut on site, achieving a welcoming aesthetic that flows throughout. The durability offered by both collections also meets the high traffic demands of the hospital.

## **Featured Flooring Products**

Marmoleum Fresco African desert

Marmoleum Real dove blue

Marmoleum Fresco leaf

Marmoleum Real fresco blue

Marmoleum Fresco blue heaven

Marmoleum Fresco

Marmoleum Real