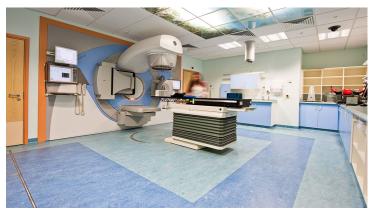

## creating better environments

Designs from across the Marmoleum and Project Vinyl collections from Forbo Flooring Systems have been used to great effect at The Christie NHS Foundation Trust radiotherapy facility at the Royal Oldham Hospital. Forming an integral part of the interior design, a range of vibrant colours were specified in both sheet and tile formats along with designs hand cut on site, achieving a welcomng aesthetic that flows througout. The durability offered by both collections also meets the high traffic demands of the hospital.

Location Oldham, United Kingdom
Architect Taylor Young