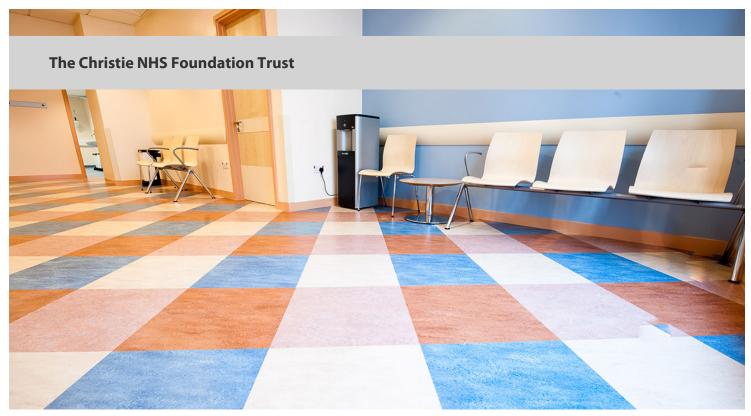

## creating better environments

Designs from across the Marmoleum and Project Vinyl collections from Forbo Flooring Systems have been used to great effect at The Christie NHS Foundation Trust radiotherapy facility at the Royal Oldham Hospital. Forming an integral part of the interior design, a range of vibrant colours were specified in both sheet and tile formats along with designs hand cut on site, achieving a welcomng aesthetic that flows througout. The durability offered by both collections also meets the high traffic demands of the hospital.

## **Used Products**

Marmoleum Fresco African desert

Marmoleum Real dove blue

Marmoleum Fresco

Marmoleum Real fresco blue

Marmoleum Fresco

Marmoleum Fresco