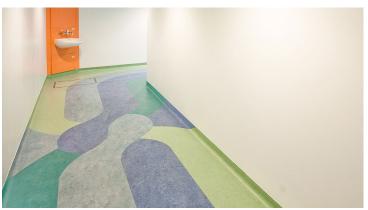

## creating better environments

Designs from across the Marmoleum and Project Vinyl collections from Forbo Flooring Systems have been used to great effect at The Christie NHS Foundation Trust radiotherapy facility at the Royal Oldham Hospital. Forming an integral part of the interior design, a range of vibrant colours were specified in both sheet and tile formats along with designs hand cut on site, achieving a welcomng aesthetic that flows througout. The durability offered by both collections also meets the high traffic demands of the hospital.

## **Used Products**

Marmoleum Fresco African desert

Marmoleum Real dove blue

Marmoleum Fresco

Marmoleum Real fresco blue

Marmoleum Fresco

Marmoleum Fresco