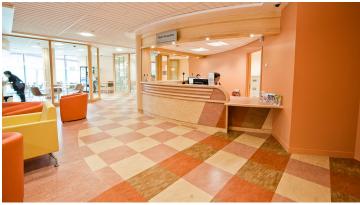

## creating better environments

Designs from across the Marmoleum and Project Vinyl collections from Forbo Flooring Systems have been used to great effect at The Christie NHS Foundation Trust radiotherapy facility at the Royal Oldham Hospital. Forming an integral part of the interior design, a range of vibrant colours were specified in both sheet and tile formats along with designs hand cut on site, achieving a welcomng aesthetic that flows througout. The durability offered by both collections also meets the high traffic demands of the hospital.

## **Used Products**

Marmoleum Fresco African desert

Marmoleum Real dove blue

Marmoleum Fresco

Marmoleum Real fresco blue

Marmoleum Fresco

Marmoleum Fresco