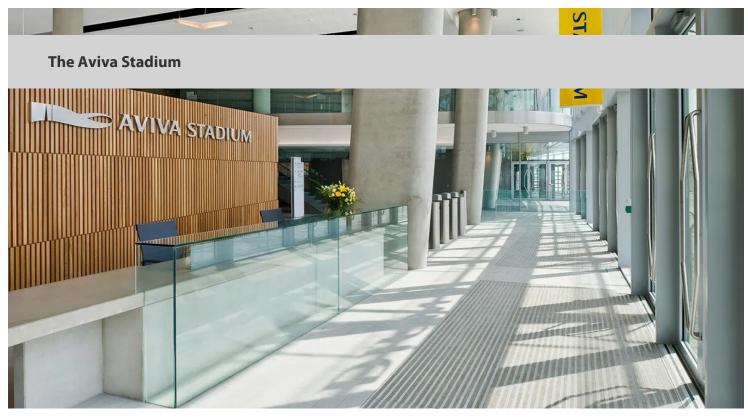

Ireland's newest major sporting venue, the inspiring Aviva Stadium, required a fittingly impressive entrance and exit zone aesthetic for its opening this year. Accommodating up to 50,000 seated spectators meant issues of safety were key to the specification process, and the entrance flooring system chosen had to perform to the highest level functionally as well as aesthetically. Fortunately, Forbo Flooring System's extensive portfolio of entrance matting systems offered the ideal products for the job. Robust, smartly attractive and with moisture absorbing qualities for anti-slip safety, Nuway Tuftiguard was used for the entrance areas.