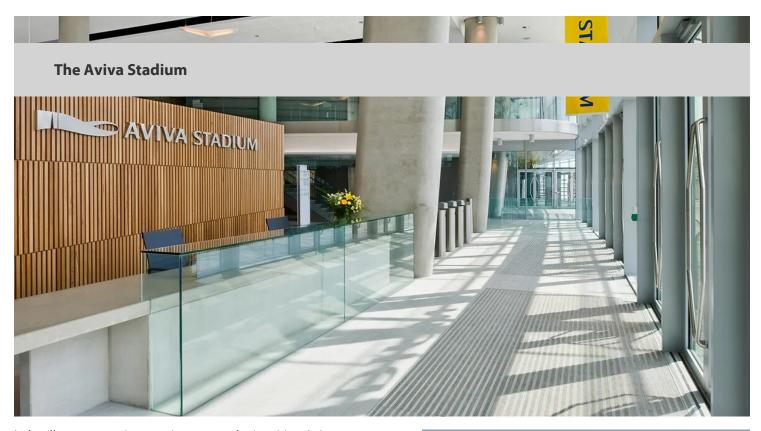

Ireland's newest major sporting venue, the inspiring Aviva Stadium, required a fittingly impressive entrance and exit zone aesthetic for its opening this year. Accommodating up to 50,000 seated spectators meant issues of safety were key to the specification process, and the entrance flooring system chosen had to perform to the highest level functionally as well as aesthetically. Fortunately, Forbo Flooring System's extensive portfolio of entrance matting systems offered the ideal products for the job. Robust, smartly attractive and with moisture absorbing qualities for anti-slip safety, Nuway Tuftiguard was used for the entrance areas.