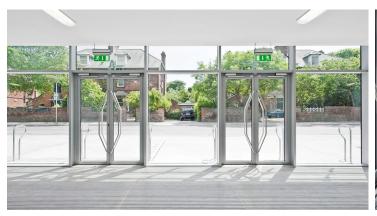

Ireland's newest major sporting venue, the inspiring Aviva Stadium, required a fittingly impressive entrance and exit zone aesthetic for its opening this year. Accommodating up to 50,000 seated spectators meant issues of safety were key to the specification process, and the entrance flooring system chosen had to perform to the highest level functionally as well as aesthetically. Fortunately, Forbo Flooring System's extensive portfolio of entrance matting systems offered the ideal products for the job. Robust, smartly attractive and with moisture absorbing qualities for anti-slip safety, Nuway Tuftiguard was used for the entrance areas.