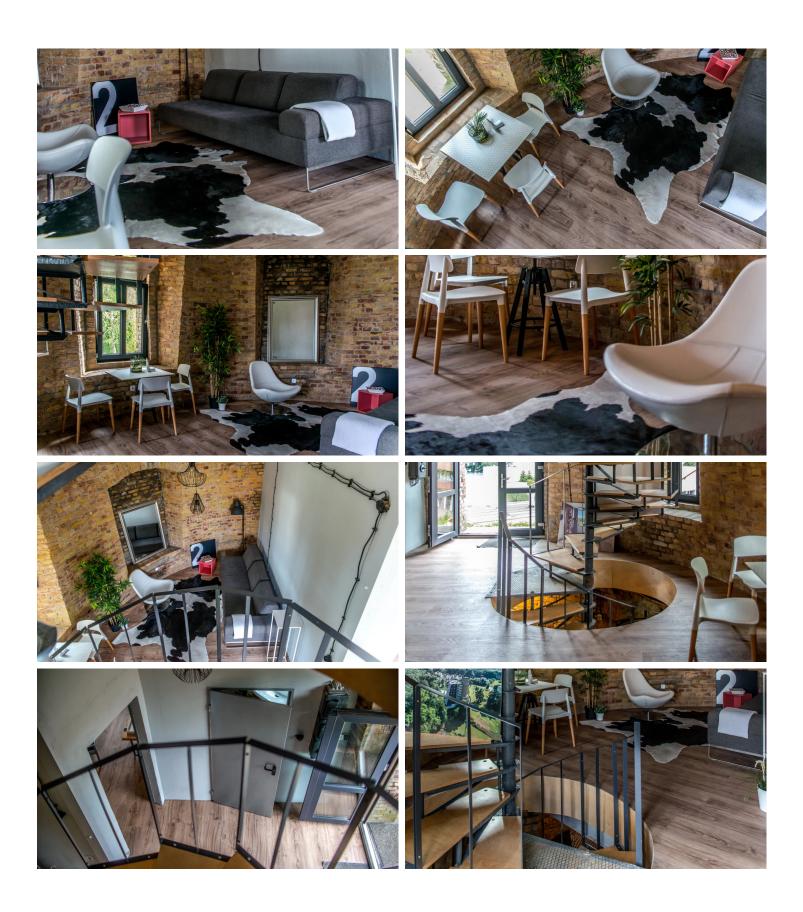

## The 'Tower' apartment building, Wałcz, Poland

Luxury apartments in Wałcz arising from a combination of the historic water tower with modern architecture in the new part. The heart of the project is the water tower dating from 1902. The tower was completely renovated and restored. The new apartments has a unique style and atmosphere. On the floor Forbo Allura was installed.