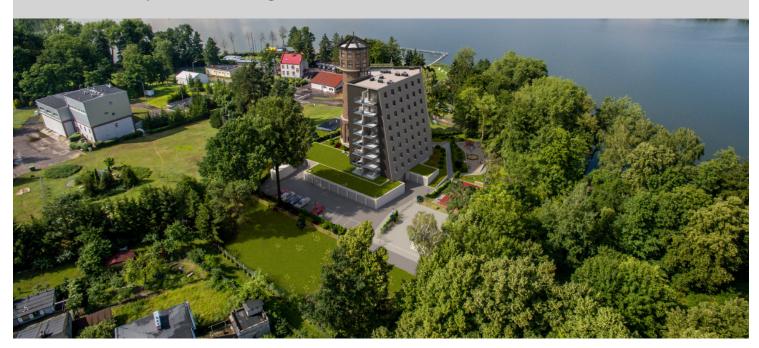

## The 'Tower' apartment building, Wałcz, Poland

Luxury apartments in Wałcz arising from a combination of the historic water tower with modern architecture in the new part. The heart of the project is the water tower dating from 1902. The tower was completely renovated and restored. The new apartments has a unique style and atmosphere. On the floor Forbo Allura was installed.