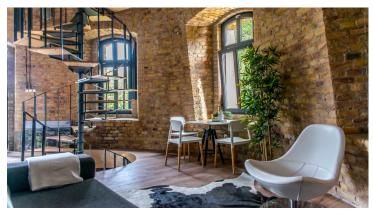

## The 'Tower' apartment building, Wałcz, Poland

Luxury apartments in Wałcz arising from a combination of the historic water tower with modern architecture in the new part. The heart of the project is the water tower dating from 1902. The tower was completely renovated and restored. The new apartments has a unique style and atmosphere. On the floor Forbo Allura was installed.