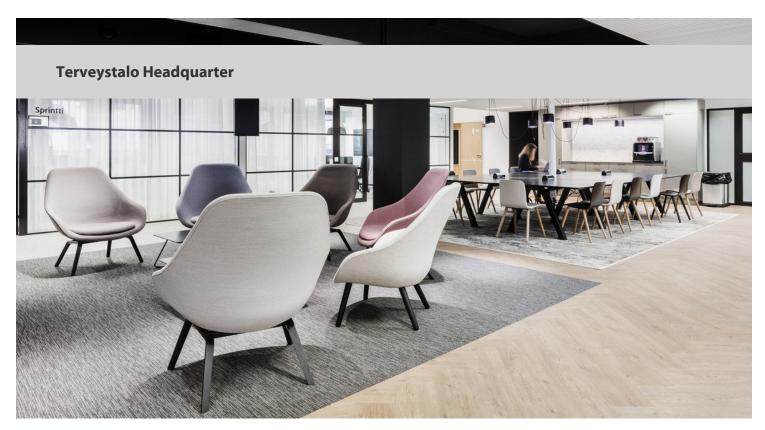

## creating better environments

Interior architect Robin Wycherlay; "We specified Allura flex and seagrass for our Terveystalo project because they offered high quality combined with the latest trend. The colour scheme of the carpet allowed us to create the natural mood we were looking for, with seamless connection to the oak of the flooring. Installation was straight forward, and the exceptional value made it easy for our customer to support our decision. We are delighted with the result, as is our customer."