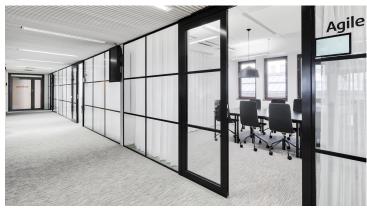

## creating better environments

Interior architect Robin Wycherlay; "We specified Allura flex and seagrass for our Terveystalo project because they offered high quality combined with the latest trend. The colour scheme of the carpet allowed us to create the natural mood we were looking for, with seamless connection to the oak of the flooring. Installation was straight forward, and the exceptional value made it easy for our customer to support our decision. We are delighted with the result, as is our customer."