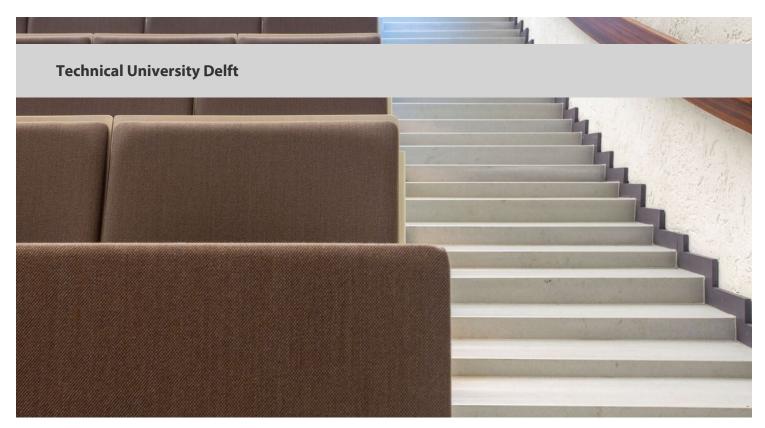

## creating better environments

The lecture and teaching rooms of TU Delft Faculty of Civil Engineering and Geosciences have been thoroughly renovated. The rooms have been given a more efficient layout, which has increased the total capacity in the rooms. In addition to new furniture, the technology has also been considerably improved and the walls and floors have been refurbished. The neutral concrete colour from our Marmoleum Solid collection gives the renewed interior a tough and timeless character.