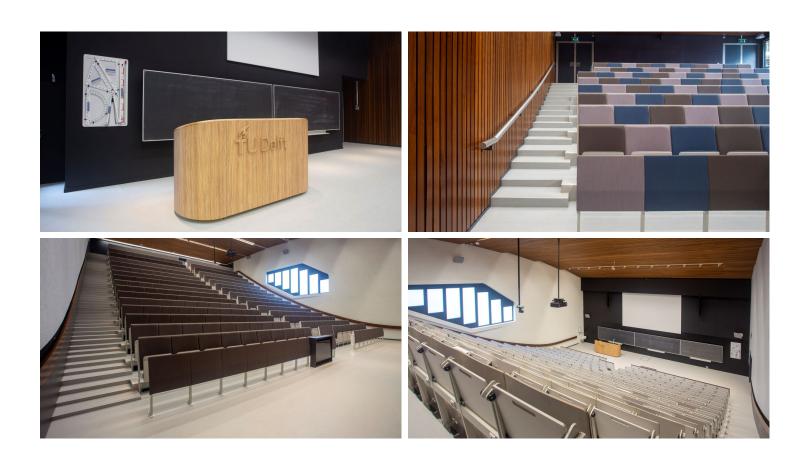

## creating better environments

The lecture and teaching rooms of TU Delft Faculty of Civil Engineering and Geosciences have been thoroughly renovated. The rooms have been given a more efficient layout, which has increased the total capacity in the rooms. In addition to new furniture, the technology has also been considerably improved and the walls and floors have been refurbished. The neutral concrete colour from our Marmoleum Solid collection gives the renewed interior a tough and timeless character.