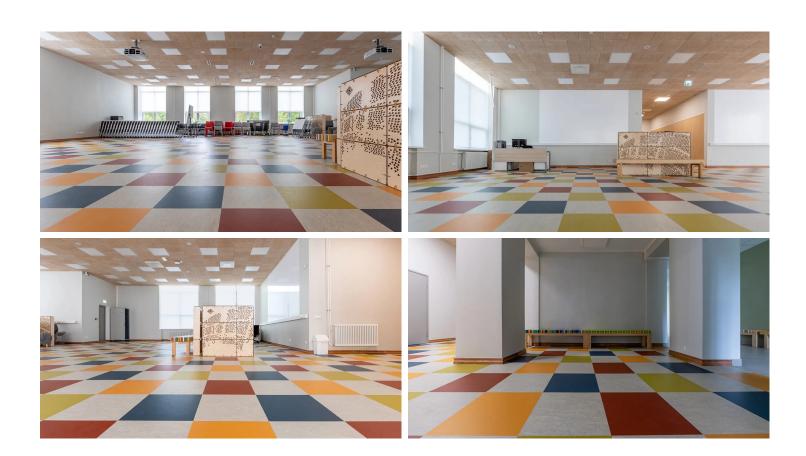

## creating better environments

Põllu 11 is one of three Tartu Vocational Education Center buildings in Tartu, Estonia. The center wanted something colourful and exciting on the floor, but it should also be a natural floor covering. A colourful pattern of sustainable Marmoleum Modular tiles was chosen.

Izmantotie grīdas segumi

| izmantotie gridas s | o.guiii     |                |            |           |
|---------------------|-------------|----------------|------------|-----------|
| Marmoleum           | Marmoleum   | Marmoleum      | Marmoleum  | Marmoleum |
| Modular             | Modular     | Modular        | Modular    | Modular   |
| concrete            | yellow moss | pumpkin yellow | Berlin red | petrol    |