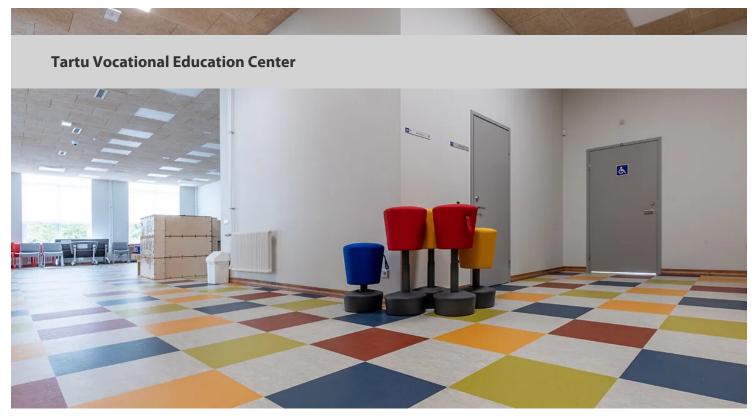

## creating better environments

Põllu 11 is one of three Tartu Vocational Education Center buildings in Tartu, Estonia. The center wanted something colourful and exciting on the floor, but it should also be a natural floor covering. A colourful pattern of sustainable Marmoleum Modular tiles was chosen.

Izmantotie grīdas segumi

| izmantotie gridas s | o.guiii     |                |            |           |
|---------------------|-------------|----------------|------------|-----------|
| Marmoleum           | Marmoleum   | Marmoleum      | Marmoleum  | Marmoleum |
| Modular             | Modular     | Modular        | Modular    | Modular   |
| concrete            | yellow moss | pumpkin yellow | Berlin red | petrol    |