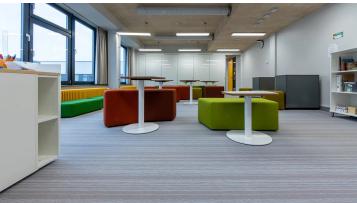

## creating better environments

Tartu Variku School was due for remodeling, and the school decided to use both Flotex and Marmoleum on its floors. Marmoleum Modular tiles were chosen because of the suitable tile format, sustainable properties and the natural look of Marmoleum. Flotex flocked flooring was used in the elementary school classrooms and hallways because of its comfortable feel and excellent sound absorbing qualities.