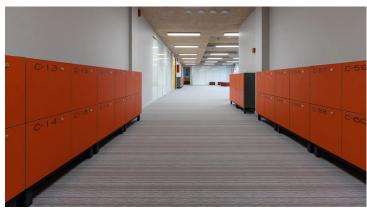

## creating better environments

Tartu Variku School was due for remodeling, and the school decided to use both Flotex and Marmoleum on its floors. Marmoleum Modular tiles were chosen because of the suitable tile format, sustainable properties and the natural look of Marmoleum. Flotex flocked flooring was used in the elementary school classrooms and hallways because of its comfortable feel and excellent sound absorbing qualities.