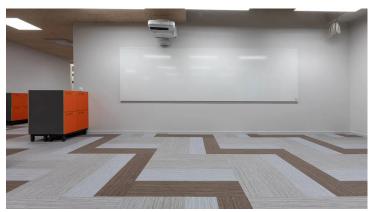

## creating better environments

Tartu Variku School was due for remodeling, and the school decided to use both Flotex and Marmoleum on its floors. Marmoleum Modular tiles were chosen because of the suitable tile format, sustainable properties and the natural look of Marmoleum. Flotex flocked flooring was used in the elementary school classrooms and hallways because of its comfortable feel and excellent sound absorbing qualities.