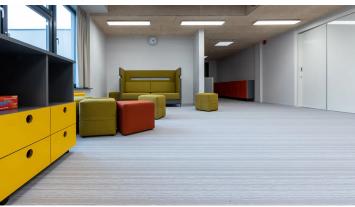

## creating better environments

Tartu Variku School was due for remodeling, and the school decided to use both Flotex and Marmoleum on its floors. Marmoleum Modular tiles were chosen because of the suitable tile format, sustainable properties and the natural look of Marmoleum. Flotex flocked flooring was used in the elementary school classrooms and hallways because of its comfortable feel and excellent sound absorbing qualities.