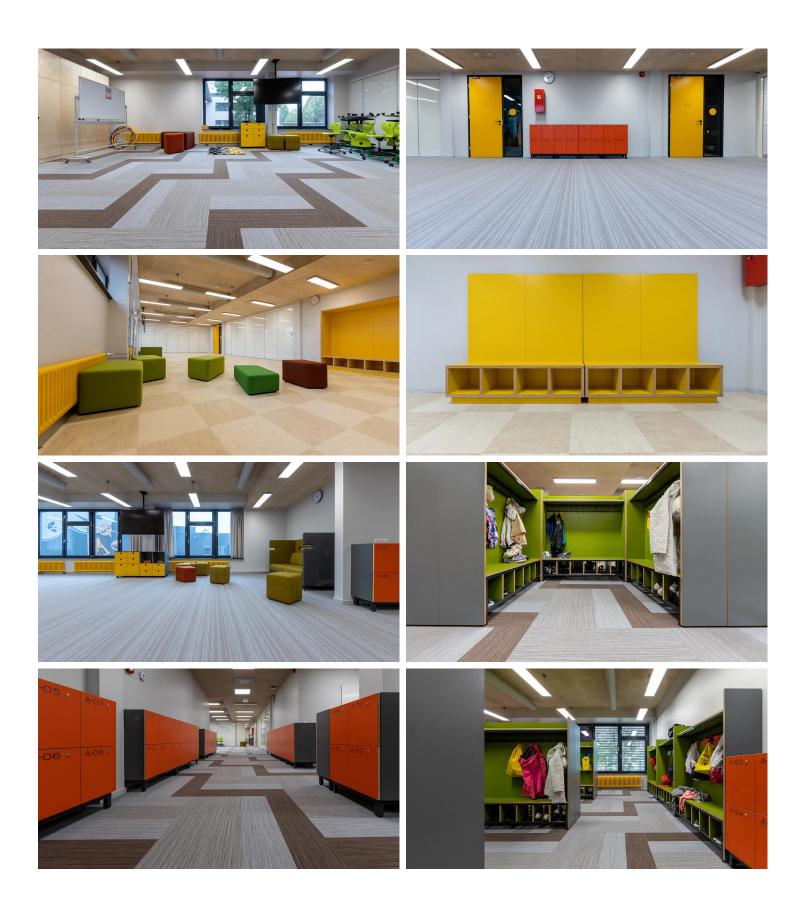

## creating better environments

Tartu Variku School was due for remodeling, and the school decided to use both Flotex and Marmoleum on its floors. Marmoleum Modular tiles were chosen because of the suitable tile format, sustainable properties and the natural look of Marmoleum. Flotex flocked flooring was used in the elementary school classrooms and hallways because of its comfortable feel and excellent sound absorbing qualities.