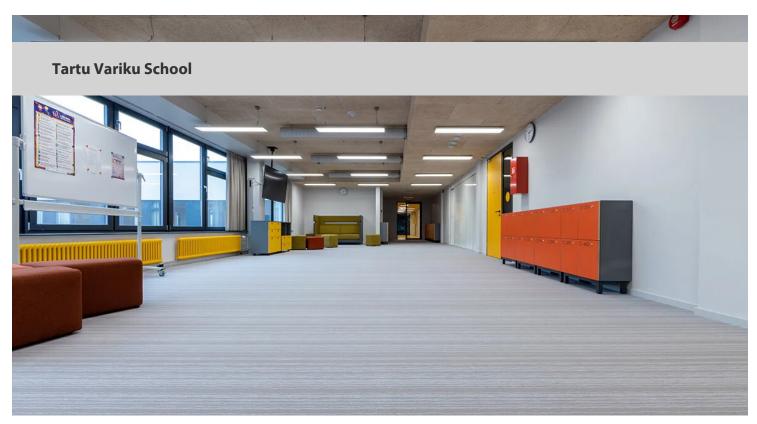

## creating better environments

Tartu Variku School was due for remodeling, and the school decided to use both Flotex and Marmoleum on its floors. Marmoleum Modular tiles were chosen because of the suitable tile format, sustainable properties and the natural look of Marmoleum. Flotex flocked flooring was used in the elementary school classrooms and hallways because of its comfortable feel and excellent sound absorbing qualities.