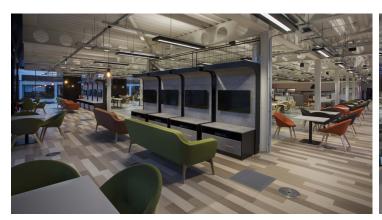

Forbo's natural and sustainable linoleum tile collection, Marmoleum Modular, has been chosen by Claremont Group Interiors for TalkTalk's new North-West flagship office in the heart of Salford Quays. The state-of-the-art Soapworks building spans over five floors, bringing together 1,300 employees from the former Irlam and Warrington sites. Amelia Eslick, Senior Designer commented: "We chose the Marmoleum Modular tiles as they allow you to mix and match and create your own individual floor designs. We created big 'T's in purple, pink and blue throughout the office working spaces to reflect the brand name and used light brown shades with wooden effects in neutral areas such as the fifth-floor Quayside Restaurant. The format of the tiles meant that we didn't need to make any unnecessary cuts so when it came to installation, it was simple and easy and we weren't adding in any extra work or costs." View the case study on the Claremont website