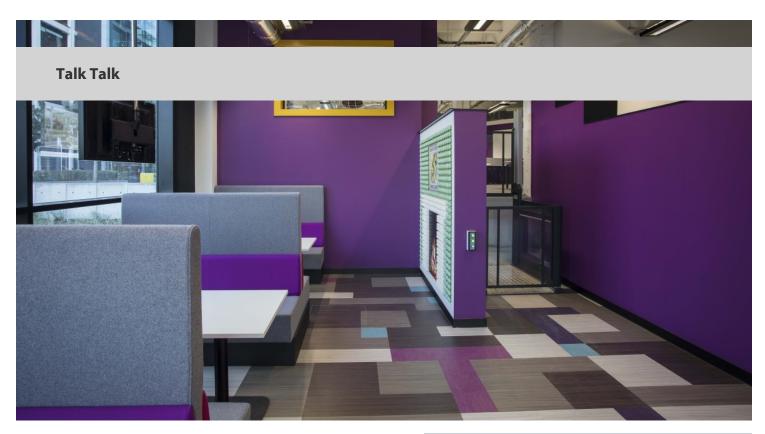

Forbo's natural and sustainable linoleum tile collection, Marmoleum Modular, has been chosen by Claremont Group Interiors for TalkTalk's new North-West flagship office in the heart of Salford Quays. The state-of-the-art Soapworks building spans over five floors, bringing together 1,300 employees from the former Irlam and Warrington sites. Amelia Eslick, Senior Designer commented: "We chose the Marmoleum Modular tiles as they allow you to mix and match and create your own individual floor designs. We created big 'T's in purple, pink and blue throughout the office working spaces to reflect the brand name and used light brown shades with wooden effects in neutral areas such as the fifth-floor Quayside Restaurant. The format of the tiles meant that we didn't need to make any unnecessary cuts so when it came to installation, it was simple and easy and we weren't adding in any extra work or costs." View the case study on the Claremont website