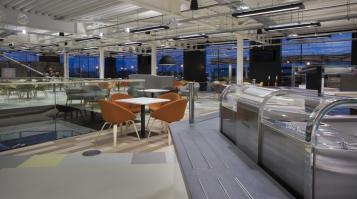

Forbo's natural and sustainable linoleum tile collection, Marmoleum Modular, has been chosen by Claremont Group Interiors for TalkTalk's new North-West flagship office in the heart of Salford Quays. The state-of-the-art Soapworks building spans over five floors, bringing together 1,300 employees from the former Irlam and Warrington sites. Amelia Eslick, Senior Designer commented: "We chose the Marmoleum Modular tiles as they allow you to mix and match and create your own individual floor designs. We created big 'T's in purple, pink and blue throughout the office working spaces to reflect the brand name and used light brown shades with wooden effects in neutral areas such as the fifth-floor Quayside Restaurant. The format of the tiles meant that we didn't need to make any unnecessary cuts so when it came to installation, it was simple and easy and we weren't adding in any extra work or costs." View the case study on the Claremont website