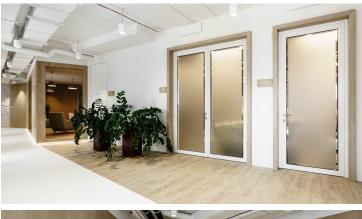

## Takeda office, Warsaw, Poland

The Japanese character of the Takeda office in Warsaw, Poland, can be seen in the simplicity of the interior and geometric shapes prevailing in the designed space. A considerable number of veneered elements harmonise perfectly well with the Scandinavian style of furniture and the subdued, pastel colors. The design reflects a delicate, cosy interior referring to a home character. On the floor the Forbo LVT Allura and Tessera carpet tiles flooring solutions were installed.