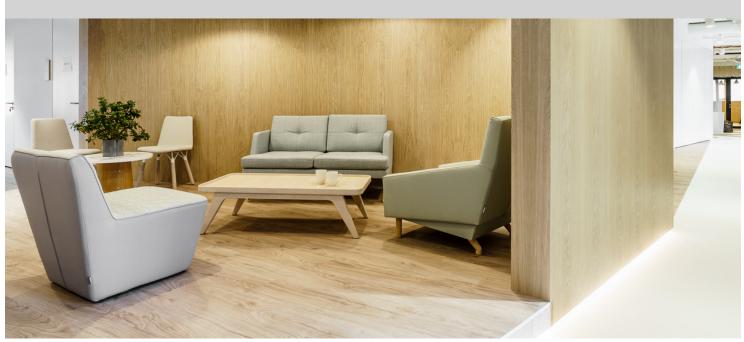

## Takeda office, Warsaw, Poland

The Japanese character of the Takeda office in Warsaw, Poland, can be seen in the simplicity of the interior and geometric shapes prevailing in the designed space. A considerable number of veneered elements harmonise perfectly well with the Scandinavian style of furniture and the subdued, pastel colors. The design reflects a delicate, cosy interior referring to a home character. On the floor the Forbo LVT Allura and Tessera carpet tiles flooring solutions were installed.