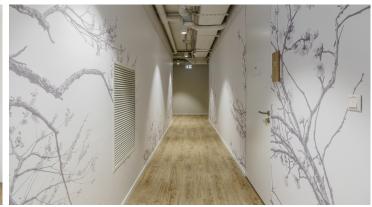

## Takeda office, Warsaw, Poland

The Japanese character of the Takeda office in Warsaw, Poland, can be seen in the simplicity of the interior and geometric shapes prevailing in the designed space. A considerable number of veneered elements harmonise perfectly well with the Scandinavian style of furniture and the subdued, pastel colors. The design reflects a delicate, cosy interior referring to a home character. On the floor the Forbo LVT Allura and Tessera carpet tiles flooring solutions were installed.