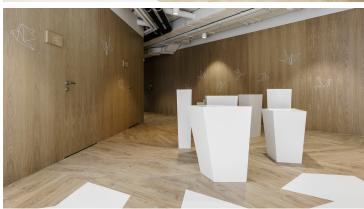

## Takeda office, Warsaw, Poland

The Japanese character of the Takeda office in Warsaw, Poland, can be seen in the simplicity of the interior and geometric shapes prevailing in the designed space. A considerable number of veneered elements harmonise perfectly well with the Scandinavian style of furniture and the subdued, pastel colors. The design reflects a delicate, cosy interior referring to a home character. On the floor the Forbo LVT Allura and Tessera carpet tiles flooring solutions were installed.