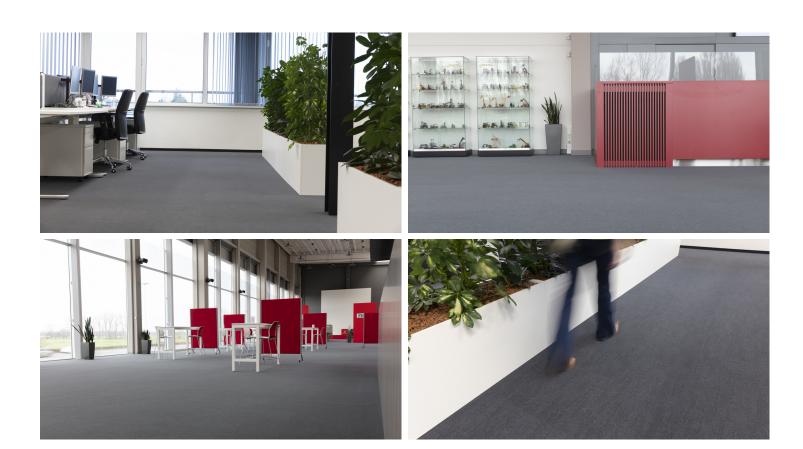

## creating better environments

TVH Group (formerly TVH Thermote & Vanhalst) is a Belgian company active in the market of forklifts, aerial work platforms, agricultural tractors, small earthmoving machines and industrial vehicles. The company is a global player in the distribution of forklifts and the sale of spare parts. The international company has its headquarters along the E17 in Waregem, West Flanders. In their multifunctional space they used Flotex Colour Metro in the colour ash. For the refurbishment of their offices they chose Flotex AcoutsicPlus Penang in the colour anthracite.