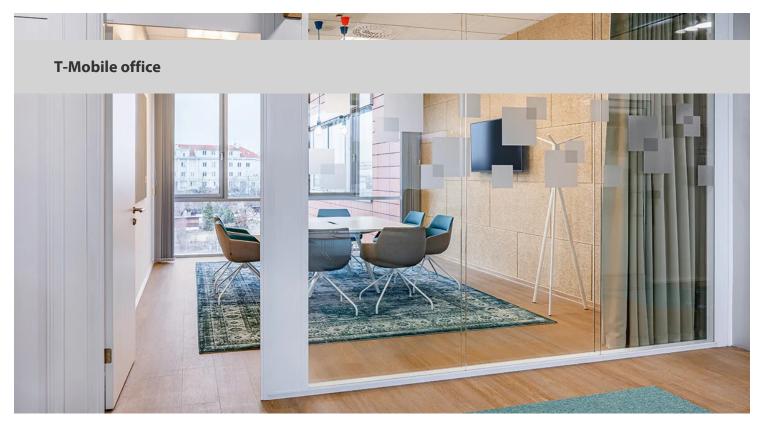

## creating better environments

Besides a fresh new design, the reconstruction of the T-Mobile office completely transformed the character of the workplace of the largest Czech telecom operator – from small enclosed rooms to an open plan with a zoning system. CAPEXUS oversaw the entire project and was able to hand over the approved space with all the details just 5 months after the first sketches were created, and did so while the premises remained in full operation. In the final interior, sharing, teamwork and focused individual activity all work in harmony. Forbo was chosen by CAPEXUS interior designers because of its wide range of floor coverings and because it has proven itself a valuable partner.