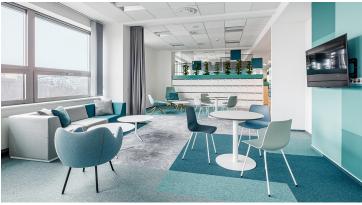

## creating better environments

Besides a fresh new design, the reconstruction of the T-Mobile office completely transformed the character of the workplace of the largest Czech telecom operator – from small enclosed rooms to an open plan with a zoning system. CAPEXUS oversaw the entire project and was able to hand over the approved space with all the details just 5 months after the first sketches were created, and did so while the premises remained in full operation. In the final interior, sharing, teamwork and focused individual activity all work in harmony. Forbo was chosen by CAPEXUS interior designers because of its wide range of floor coverings and because it has proven itself a valuable partner.