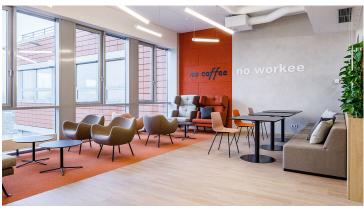

## creating better environments

Besides a fresh new design, the reconstruction of the T-Mobile office completely transformed the character of the workplace of the largest Czech telecom operator – from small enclosed rooms to an open plan with a zoning system. CAPEXUS oversaw the entire project and was able to hand over the approved space with all the details just 5 months after the first sketches were created, and did so while the premises remained in full operation. In the final interior, sharing, teamwork and focused individual activity all work in harmony. Forbo was chosen by CAPEXUS interior designers because of its wide range of floor coverings and because it has proven itself a valuable partner.