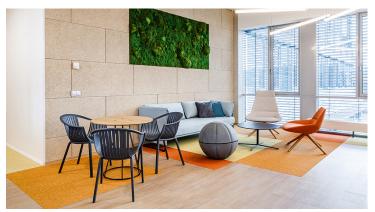

## creating better environments

Besides a fresh new design, the reconstruction of the T-Mobile office completely transformed the character of the workplace of the largest Czech telecom operator – from small enclosed rooms to an open plan with a zoning system. CAPEXUS oversaw the entire project and was able to hand over the approved space with all the details just 5 months after the first sketches were created, and did so while the premises remained in full operation. In the final interior, sharing, teamwork and focused individual activity all work in harmony. Forbo was chosen by CAPEXUS interior designers because of its wide range of floor coverings and because it has proven itself a valuable partner.