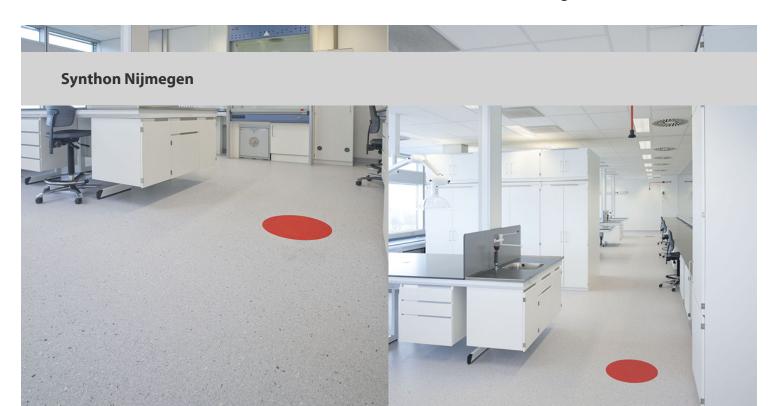

Synthon is an international, science-centered pharmaceutical company specialized in developing and manufacturing high-quality generic and innovative medicines for patients around the world. Forbo Colorex flooring is chosen for it's advanced technical flooring system specifically designed to control static discharge in sensitive areas. The Colorex inner and outer corners are preformed by Forbo and strengthened to ensure the best possible result. Due to a pre-formed angle, there is no need to weld at the most sensitive points, but only at the base where it forms a 100% hygienic and stable connection.