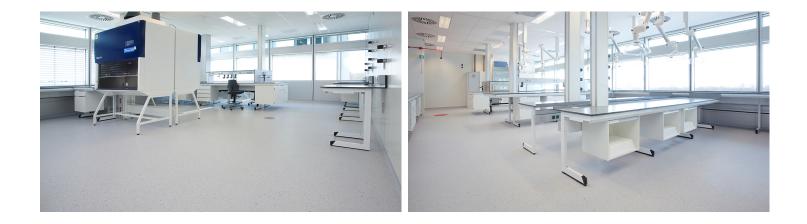

Synthon is an international, science-centered pharmaceutical company specialized in developing and manufacturing high-quality generic and innovative medicines for patients around the world. Forbo Colorex flooring is chosen for it's advanced technical flooring system specifically designed to control static discharge in sensitive areas. The Colorex inner and outer corners are preformed by Forbo and strengthened to ensure the best possible result. Due to a pre-formed angle, there is no need to weld at the most sensitive points, but only at the base where it forms a 100% hygienic and stable connection.

| Architect                       | Broekbakema Rotterdam |
|---------------------------------|-----------------------|
| Building contractor BAM         |                       |
| Flooring contractor G&S Project |                       |
| Installation                    | G&S Project           |
| Photographer                    | Erik Poffers          |
| Location                        | Nijmegen, Netherlands |