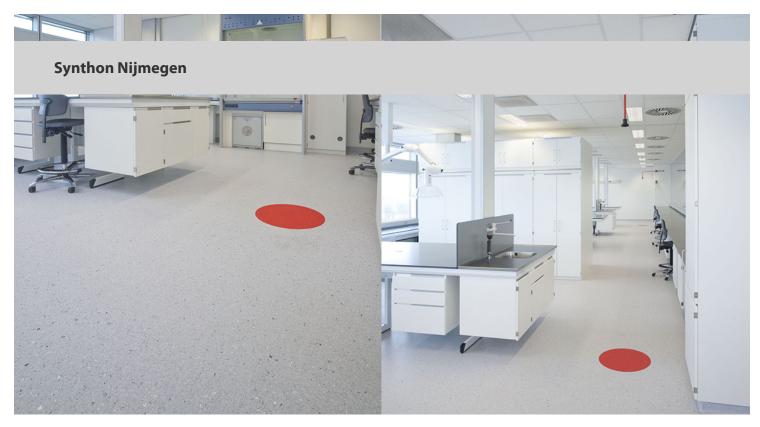

Synthon is an international, science-centered pharmaceutical company specialized in developing and manufacturing high-quality generic and innovative medicines for patients around the world. Forbo Colorex flooring is chosen for it's advanced technical flooring system specifically designed to control static discharge in sensitive areas. The Colorex inner and outer corners are preformed by Forbo and strengthened to ensure the best possible result. Due to a pre-formed angle, there is no need to weld at the most sensitive points, but only at the base where it forms a 100% hygienic and stable connection.

| Architect                       | Broekbakema Rotterdam |
|---------------------------------|-----------------------|
| Building contractor BAM         |                       |
| Flooring contractor G&S Project |                       |
| Installation                    | G&S Project           |
| Photographer                    | Erik Poffers          |
| Location                        | Nijmegen, Netherlands |