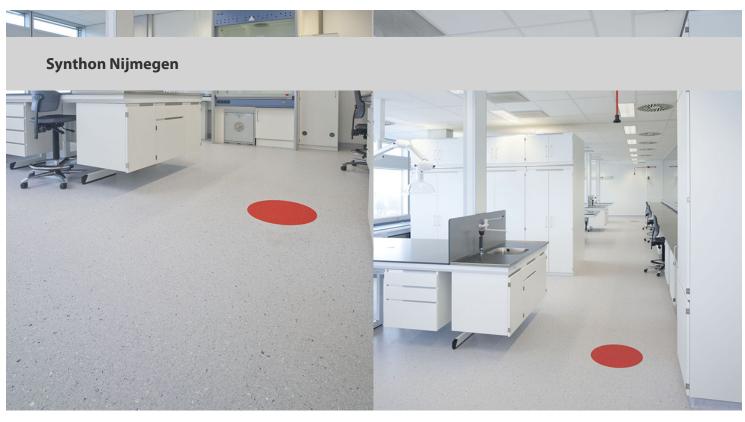

Synthon is an international, science-centered pharmaceutical company specialized in developing and manufacturing high-quality generic and innovative medicines for patients around the world. Forbo Colorex flooring is chosen for it's advanced technical flooring system specifically designed to control static discharge in sensitive areas. The Colorex inner and outer corners are preformed by Forbo and strengthened to ensure the best possible result. Due to a pre-formed angle, there is no need to weld at the most sensitive points, but only at the base where it forms a 100% hygienic and stable connection.

Architect Broekbakema Rotterdam **Building Contractor BAM** 

Flooring ContractorG&S Project

Installation **G&S Project** 

**Erik Poffers** Photography

Nijmegen, Netherlands Location

**Featured Flooring Products** 