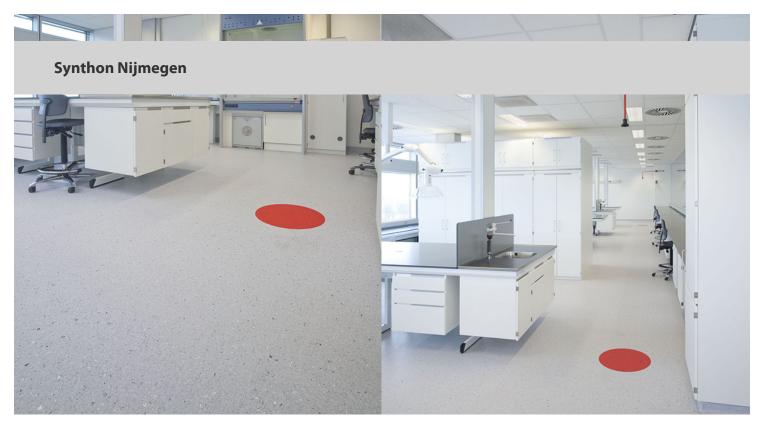

Synthon is an international, science-centered pharmaceutical company specialized in developing and manufacturing high-quality generic and innovative medicines for patients around the world. Forbo Colorex flooring is chosen for it's advanced technical flooring system specifically designed to control static discharge in sensitive areas. The Colorex inner and outer corners are preformed by Forbo and strengthened to ensure the best possible result. Due to a pre-formed angle, there is no need to weld at the most sensitive points, but only at the base where it forms a 100% hygienic and stable connection.

| Architect                      | Broekbakema Rotterdam |
|--------------------------------|-----------------------|
| Building ContractorBAM         |                       |
| Flooring ContractorG&S Project |                       |
| Installation by                | G&S Project           |
| Photographer                   | Erik Poffers          |
| Location                       | Nijmegen, Netherlands |