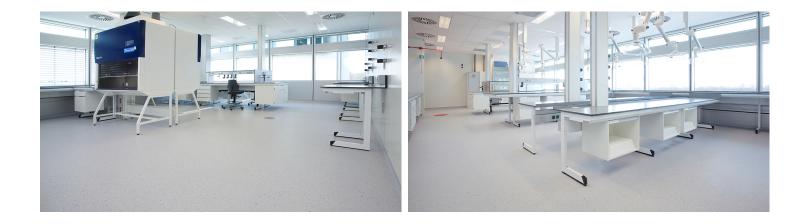

Synthon is an international, science-centered pharmaceutical company specialized in developing and manufacturing high-quality generic and innovative medicines for patients around the world. Forbo Colorex flooring is chosen for it's advanced technical flooring system specifically designed to control static discharge in sensitive areas. The Colorex inner and outer corners are preformed by Forbo and strengthened to ensure the best possible result. Due to a pre-formed angle, there is no need to weld at the most sensitive points, but only at the base where it forms a 100% hygienic and stable connection.

| Architect                      | Broekbakema Rotterdam |
|--------------------------------|-----------------------|
| Building ContractorBAM         |                       |
| Flooring ContractorG&S Project |                       |
| Installation by                | G&S Project           |
| Photographer                   | Erik Poffers          |
| Location                       | Nijmegen, Netherlands |