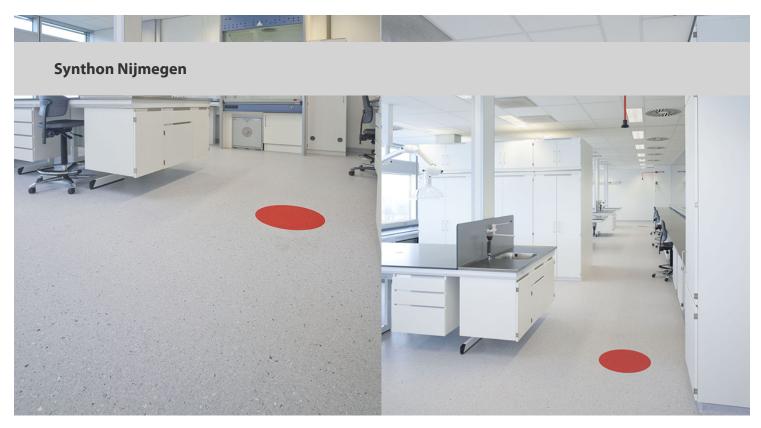

Synthon is an international, science-centered pharmaceutical company specialized in developing and manufacturing high-quality generic and innovative medicines for patients around the world. Forbo Colorex flooring is chosen for it's advanced technical flooring system specifically designed to control static discharge in sensitive areas. The Colorex inner and outer corners are preformed by Forbo and strengthened to ensure the best possible result. Due to a pre-formed angle, there is no need to weld at the most sensitive points, but only at the base where it forms a 100% hygienic and stable connection.

| Architect                       | Broekbakema Rotterdam |
|---------------------------------|-----------------------|
| Builder                         | BAM                   |
| Flooring contractor G&S Project |                       |
| Installation by                 | G&S Project           |
| Photographer                    | Erik Poffers          |
| Location                        | Nijmegen, Netherlands |