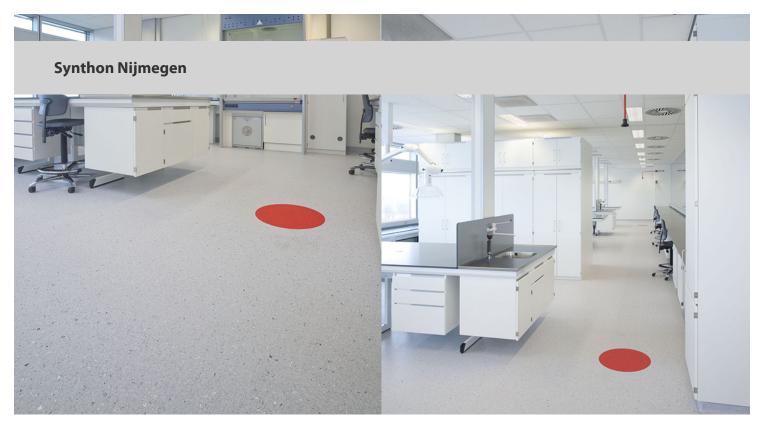

Synthon is an international, science-centered pharmaceutical company specialized in developing and manufacturing high-quality generic and innovative medicines for patients around the world. Forbo Colorex flooring is chosen for it's advanced technical flooring system specifically designed to control static discharge in sensitive areas. The Colorex inner and outer corners are preformed by Forbo and strengthened to ensure the best possible result. Due to a pre-formed angle, there is no need to weld at the most sensitive points, but only at the base where it forms a 100% hygienic and stable connection.

| Architect                       | Broekbakema Rotterdam |
|---------------------------------|-----------------------|
| Building contractor BAM         |                       |
| Flooring contractor G&S Project |                       |
| Installation by                 | G&S Project           |
| Photographer                    | Erik Poffers          |
| Location                        | Nijmegen, Netherlands |

## **Used Products**

Colorex EC moonstone

Colorex SD adula

Colorex SD Signal fuego