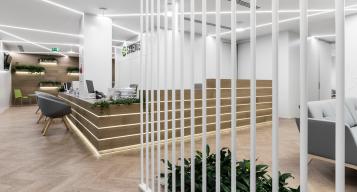

## creating better environments

The interior of a Synexus clinic has a mild, friendly look and feel, which combines the elements of hearth and home, Scandinavian simplicity and modern minimalism. The floor with wood pattern (Forbo LVT Allura) refers to home interiors, and the green elements have a soothing effect on visitors. The neon lights on the ceiling give the interior a modern character, making it stand out compared to other places with a similar purpose.