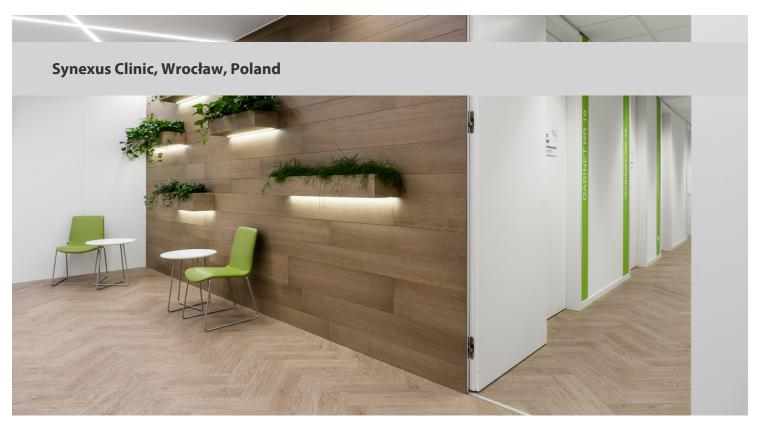

## creating better environments

The interior of a Synexus clinic has a mild, friendly look and feel, which combines the elements of hearth and home, Scandinavian simplicity and modern minimalism. The floor with wood pattern (Forbo LVT Allura) refers to home interiors, and the green elements have a soothing effect on visitors. The neon lights on the ceiling give the interior a modern character, making it stand out compared to other places with a similar purpose.