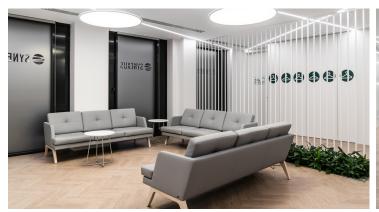

## creating better environments

The interior of a Synexus clinic has a mild, friendly look and feel, which combines the elements of hearth and home, Scandinavian simplicity and modern minimalism. The floor with wood pattern (Forbo LVT Allura) refers to home interiors, and the green elements have a soothing effect on visitors. The neon lights on the ceiling give the interior a modern character, making it stand out compared to other places with a similar purpose.