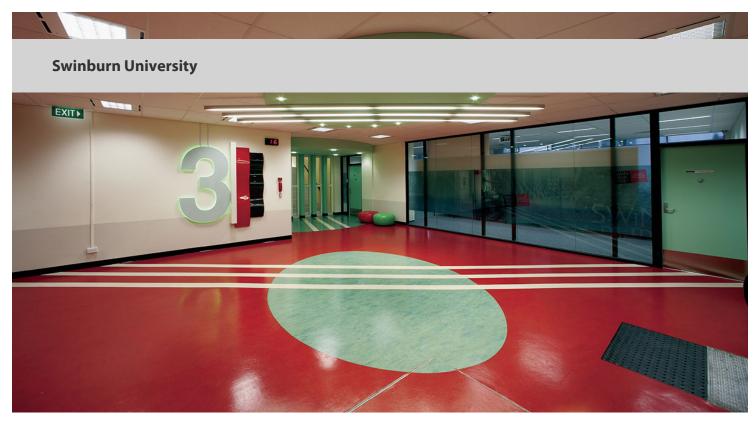

## creating better environments

John Kouris: 'The floors reflected the ceiling features and gave us the visual impact we were after'. Mary Younger: 'I used a main body colour for all the floors and then identified each floor with an accent colour'.

| Location                                                      | Hawthorn, Victoria, Australia                  |
|---------------------------------------------------------------|------------------------------------------------|
| Architect                                                     | John Kouris                                    |
| Interior architect                                            | Mary Younger                                   |
| Builder                                                       | KANE Pty, Ltd, CDK Commercial Construction P/L |
| Flooring contractor Swinburne University, Facility & Services |                                                |